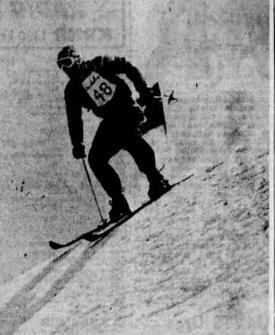

COMING DOWN the "springboard" of the olympic run at Sun Valley, Ida., is Sandy Moore, who is on his way to a 13th place in the class C downhill of the Sun Valley class B and C championships, held at the Union Pacific resort Feb. 3-4. Moore finished 17th in the slalmon and 13th in the combined races designed primarily to give young skiers a chance to better their