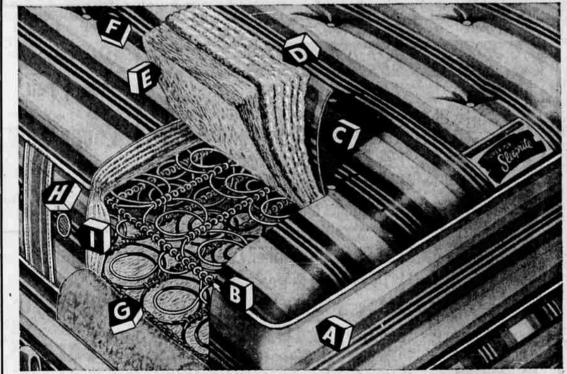

### CHECK All These Extra Quality DETAILS

INNER-ROLL type of D. FLUFFY LAYER FELT

edge construction for long- compressed to cushion-y lasting trimness, more com-fort. No heavy "roll" to catch dust or to snag and stitched sisal to shield wire.

H. HANDLES, for easy type — 8 of them! — for prolong mattress life, are flow of fresh air to and tape-bound for durability. from mattress interior.

Regular \$84.50 Value

LIMITED TIME ONLY

INNERSPRING MATTRESS AND BOX SPRINGS FULL OR TWIN SIZE