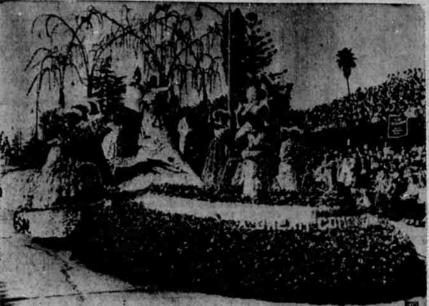

Get a free demonstration

SECOND

Established 1873

SECTION

The News-Review

ROSEBURG, OREGON-THURSDAY, JANUARY 10, 1952

SWEEPSTAKES WINNER IN ROSE PARADE—This float, entered by the Southern California Floral association and titled "Every Girl's Dream of the Future," won the sweepstakes award as the best float in the Tournament of Roses at Pasadena. It features a garden wedding scene and is made up of nearly 75.000 flowers. (AP Wirephoto)