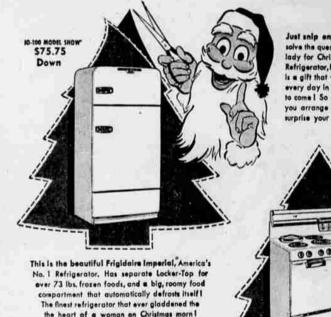

Christmas cut-outs for husbands

Just anip on the dotted lines ... to solve the question of what to give your lady for Christmas I A new Frigidake Refrigerator, Electric Range or Washer is a gift that will make her life easier every day in the year and for years to come I So come in now. We'll help you arrange the grandest Christmas surprise your wife ever had I