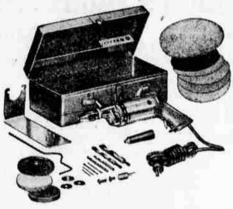

REG. 19.95 ELEC. DRILL KIT

UL Approved 17.44 110-120 V, AC-DC

23-pc. 1/4" Powr-kraft model. A "must" for every home craftsman. For sanding, polishing, buffing, etc. Hand-tite chuck. Die-cast aluminum housing. Universal motor. No-load speed, 1600 RPM. Metal case.