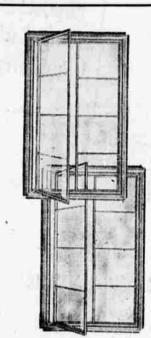

TRIM - SET STEEL CASEMENTS 10% Off

Add distinctive beauty to your home, plus better ventilation and light. Roto-type adjuster opens, closes window easily-holds it rigid at any angle. Weathertight-continuous double window-casement contact. Bonderized steel finished with gray prime coat.