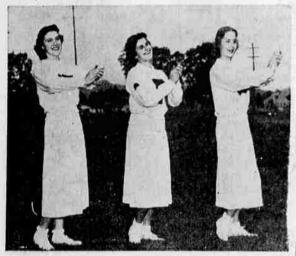

SONG LEADERS—Leading Roseburg high school songs for the Indian's football contest with Medford Friday night are Rena Van Horn, Lois McKinney and Erdeen Piper. (Paul Jenkins picture)

CHEER LEADERS-Valerie Sparks, Carlos Read and Joanne Gross will lead Roseburg high students in yells at Friday's Roseburg-Medford football game. (Picture by Paul Jenkins)