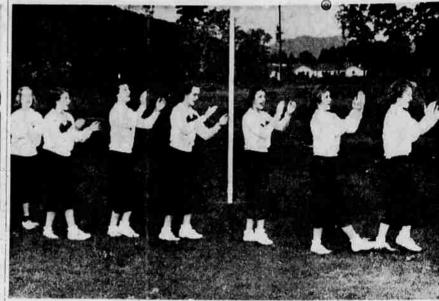

SONG LEADERS—Leading Roseburg high school songs for the Indian's football contest with Medford Friday night are Rena Van Horn, Lois McKinney and Erdeen Piper. (Paul Jenkins picture)

CHEER LEADERS-Valerie Sparks, Carlos Read and Joanne Gross will lead Roseburg high students in yells at Friday's Roseburg-Medford football game. (Picture by Paul Jenkins)