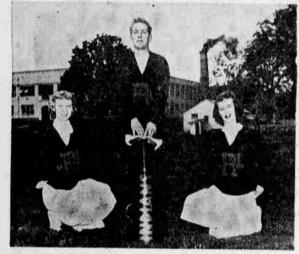

able music in Roseburg. Open every

FOR RESERVATIONS, L CALL 2-9109

0

SENIOR HIGH PEPSTERS—Sparking enthusiasm for Roseburg Senior high school's football games Kern, Lois Patterson, Cindy Randall and Peggy Pfaff; right picture, Evelyn Devereaux, Joan Blanthis season are members of the Pep club. Pictured, at left, left to right, Anne Marriott, Jill Jenkins picture)

Kern, Lois Patterson, Cindy Randall and Peggy Pfaff; right picture, Evelyn Devereaux, Joan Blanthis season are members of the Pep club. Pictured, at left, left to right, Anne Marriott, Jill Jenkins picture)