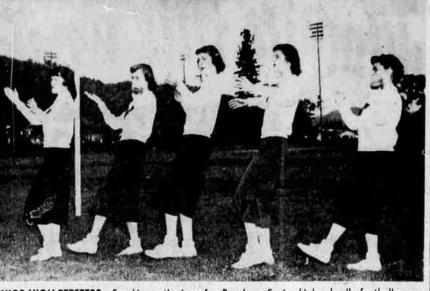

able music in Roseburg. Open every

FOR RESERVATIONS, L CALL 2-9109

0

SENIOR HIGH PEPSTERS—Sparking enthusiasm for Roseburg Senior high school's football games Kern, Lois Patterson, Cindy Randall and Peggy Pfaff; right picture, Evelyn Devereaux, Joan Blanthis season are members of the Pep club. Pictured, at left, left to right, Anne Marriott, Jill Jenkins picture)

Kern, Lois Patterson, Cindy Randall and Peggy Pfaff; right picture, Evelyn Devereaux, Joan Blanthis season are members of the Pep club. Pictured, at left, left to right, Anne Marriott, Jill Jenkins picture)