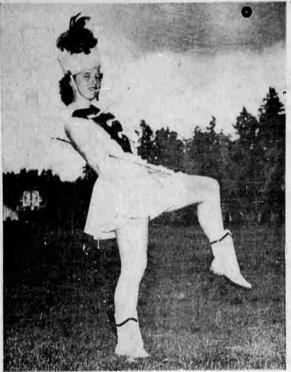

CAROLEE RUTHERFORD is drum majorette for Roseburg Senior high school's band. The band will make its first public appearance this season at the football game with Medford Friday night. (Picture by Paul Jenkins)