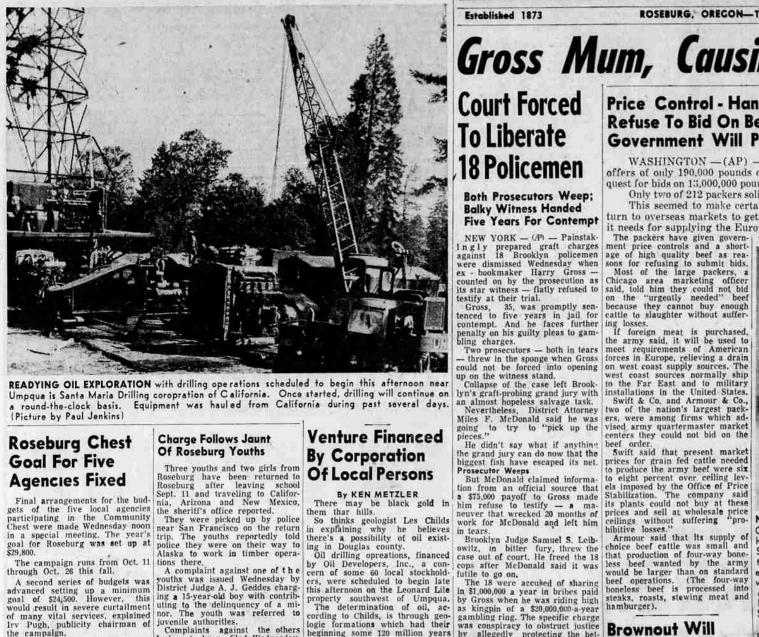

# Drilling Operations In Oil Quest Start On Leonard Lile Property Near Umpqua The Mean Umpqua The Mean Umpqua In Two Days

## **Court Forced** To Liberate 18 Policemen

Both Prosecutors Weep; **Balky Witness Handed Five Years For Contempt** 

hitting a workable oil field.

8,500 Feet Cen Be Reached

The drilling is being done by the Santa Maria Drilling corporation of Santa Maria, Calif. A total of \$484,092 worth of equipment has been hauled to the site from Santa Maria. Included is a 122-fot derrick, two 380-horse-power drill motors, two 450-horse-power mud pumps and — just in case — a device to prevent the well from gushing in the event of a successful strike.

The equipment is capable of reaching a depth of 8,500 feet. Actual cost of drilling cannot be determined because the exact nature of the ground underneath is not known.

C. L. Slayton, superintendent of the drilling work, said operations would begin this afternoon. He expects the crews will have 200 feet of service pipe in place within 24 hours.

Three five-man crews will be on.