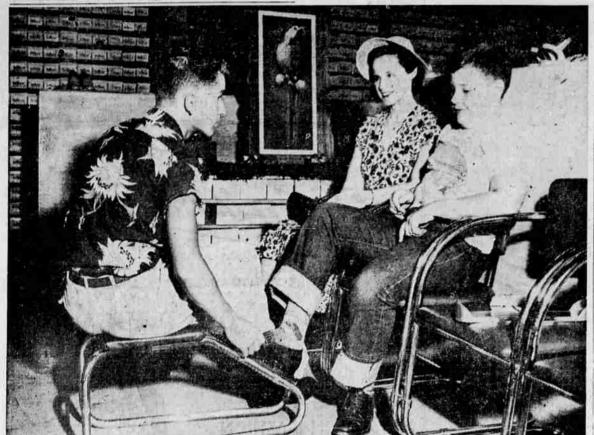

#### The News-Review, Roseburg, Ore .- Tues., Sept. 11, 1951

0

SHOES BEING SOLD to Bob Johnson, son of Mrs. N. D. Johnson Salesman is John 'Buzz' Desbiens. The shoes are handled st (center) are Freeman, largest manufacturer of men's shoes. Wayne's Shoe store in Roseburg in every price range.