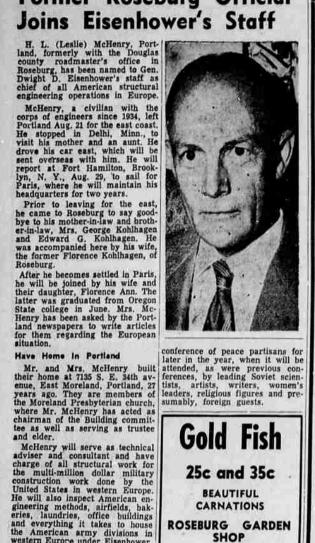

## Former Roseburg Official Joins Eisenhower's Staff

H. L. (Leslie) McHenry, Port-land, formerly with the Douglas county roadmaster's office in Roseburg, has been named to Gen. Dwight D. Elsenbower's staff as chief of all American structural engineering operations in Europe.

highering operations in Europe. McHenry, a civilian with the corps of engineers since 1934, left Portiand Au, 21 for the east coast. He stopped in Delhi, Minn., to visit his mother and an aunt. He drove his car east, which will be sent overseas with him. He will report at Fort Hamilton, Brook-lyn, N. Y., Aug. 29, to sail for Paris, where he will maintain his headquarters for two years. Prior to leaving for the east, he came to Roseburg to say good-bye to his mother-in-law and broth-er-in-law, Mrs. George Kohlhagen and Edward G. Kohlhagen. He was accompanied here by his wife, the former Florence Kohlhagen, of Roseburg.