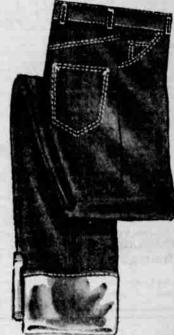

11-OZ. DENIM SADDLE PANTS

2.78

Chosen by men who demand rugged wear. Sanforized to retain their size. Made with snug fiffing seat and topered legs. Copper riveted strain ponts. Button fly. Men's sizes 30-42.