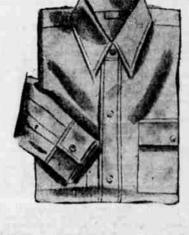

HEAVY ARMY TWILL SHIRTS

Wards best quality cotton twill shirts are tightly woven to resist wear. Vat-dyed to resist fading in sun or tub. Sanforized to retain proper fit. Have flap pockets and dress-type collar.