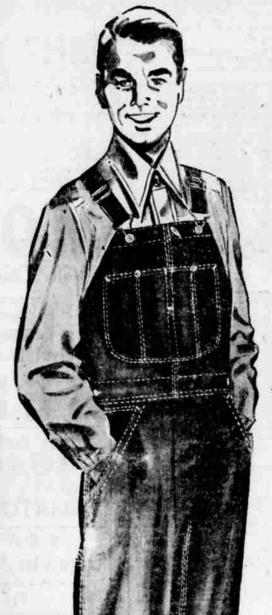

S-OZ. DENIM BIB OVERALLS

2.98

Powr House - Wards best bib overalls. The extra heavy 9-ox. blue denim is Sanforized and made over graduated patterns for proper fit. Triple stitched seams for strength. Union Made.