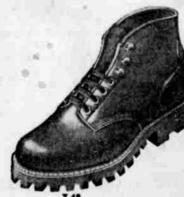

8.50 RED BANDS REDUCED

7.48

A sale-saving! Black or brown, with elk-tanned leather uppers that are lightweight and porous, yet sturdy and hard-wearing. Comfort-curve tops, leather or cleated rubber soles. 6-12.