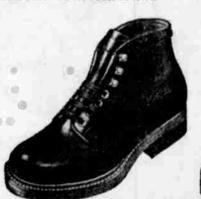

8.50 RED BANDS REDUCED

7.48

A sale-saving! Black or brown, with elk-tanned leather uppers that are lightweight and porous, yet sturdy and hard-wearing. Comfort-curve tops, leather or cleated rubber soles. 6-12.