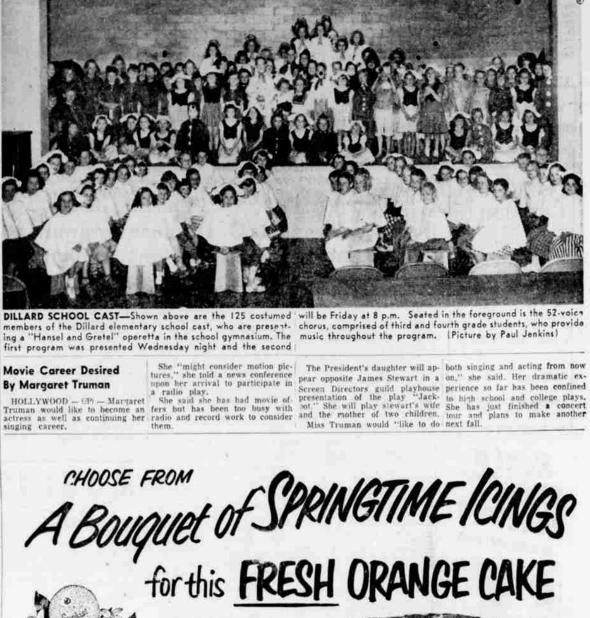

"HANSEL AND GRETEL" OPERETTA—Pictured above are the gymnasium Friday at 8 p.m. Those pictured are, from left to right, old folks disapprovingly looking on while Hansel and Gretel do Mary Hult as Gretel, Phillip Hill as Hansel, Neil Golgert as father the little Susie dance in a first act scene of the "Hansel and Gretel" operatta being presented in the Dillard elementary school