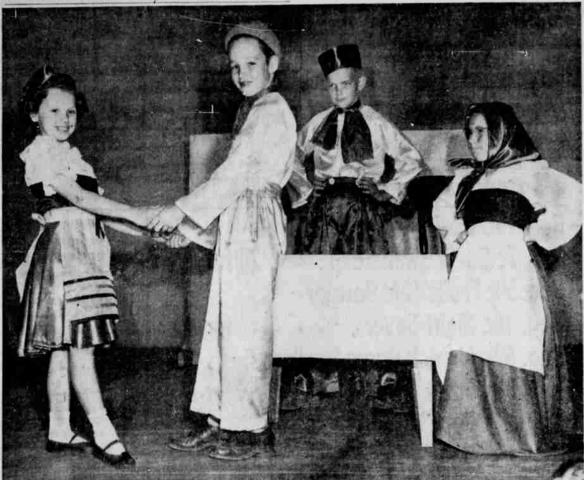

"HANSEL AND GRETEL" OPERETTA—Pictured above are the gymnasium Friday at 8 p.m. Those pictured are, from left to right, old folks disapprovingly looking on while Hansel and Gretel do Mary Hult as Gretel, Phillip Hill as Hansel, Neil Golgert as father the little Susie dance in a first act scene of the "Hansel and Gretel" operatta being presented in the Dillard elementary school