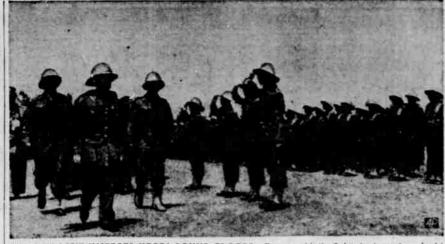

## AT NO ADDITIONAL CHARGE

We will make two sets of prints from each good negative, and you pay only for one print each. Same low prices as

All Sizes Up

0

Fred Meyer

112 MORTH JACKSON

HAILE SELASSIE INSPECTS KOREA-BOUND TROOPS-Emperor Haile Selassie (wearing cloak of Ethiopia inspects a battalion of Korea-bound Ethiopians in Addis Ababa. The troops will join the United Nations forces fighting in Korea. (AP Wirephoto)