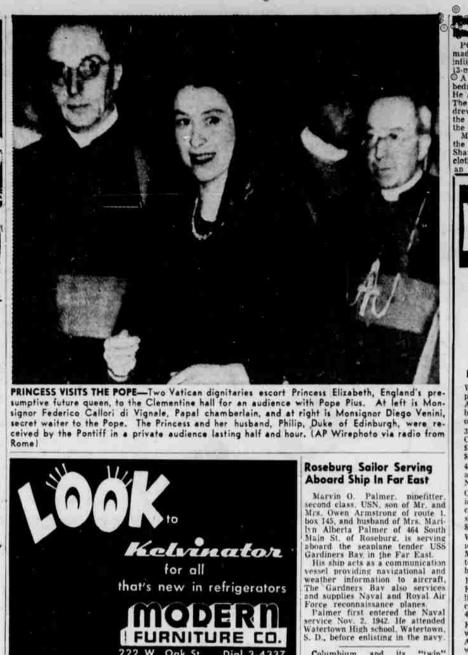

Kelvinator

FURNITURE CO.

Dial 3-4337

Phone 1345

for all that's new in refrigerators

MODE

Oak St

222

Myrtle Sreek;

Greater on the job performance

We Waporizer

0

Friday, April 20, 1951 -The News Review, Roseburg, Ore. 73

Fiday, April 20, 1951 — The New Marker France In Crib
 PORTLAND - (P) - A homemade vapoficer caught fire here inflicting third-degree burns on a 3-month-old girl.
 A passerby saw smoke in the bedroom where the girl's crib was the gushed in to built her to safety the girl's grandmother. Mrs. Andrew Fustos, attempted to rescue the child, and suffered burns on the arms.
 Mrs. Fustos said she had devised to rescue the vaporizer because the girl. Sharron Matthews, had a cold. A cloth she used caught fire evert

THE WHOLE TOWN'S TALKING ABOUT AN AMAZING BETTER DRY C