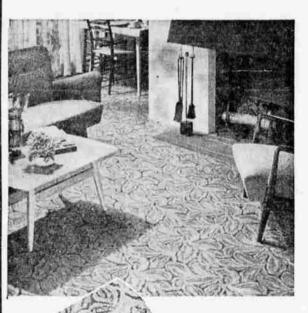

Chorale is just about as sound a value as you can find in carpets! Its beauty is obvious — a glorious leaf design in a revolutionary new weave creating the effect of an expensive sculptured carpet. Chorale's quality is just as obvious to everyone who knows the Bigelow reputation. Chorale brings you all the luxury of a carved rug - at YOUR kind of price!

## See them NOW at . . .

**4** Decorator Colors to Fit Your Scheme! Your choice of go-with-everything grey or beige, muted rose or soft green, Each Chorale is designed with two tones of the same color for beautiful harmony.