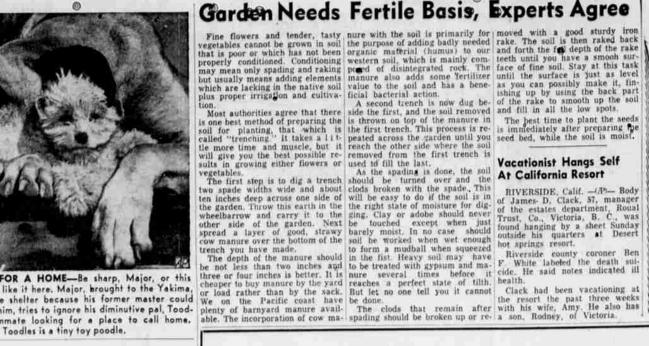

0

THEY'RE LOOKING FOR A HOME-Be sharp, Major, or this little guy will learn to like it here. Major, brought to the Yakima, Wash., county humane shelter because his former master could not properly care for him, tries to ignore his diminutive pal, Toodles, another shelter inmate looking for a place to call home. Major is a great dane, Toodles is a tiny toy poodle.