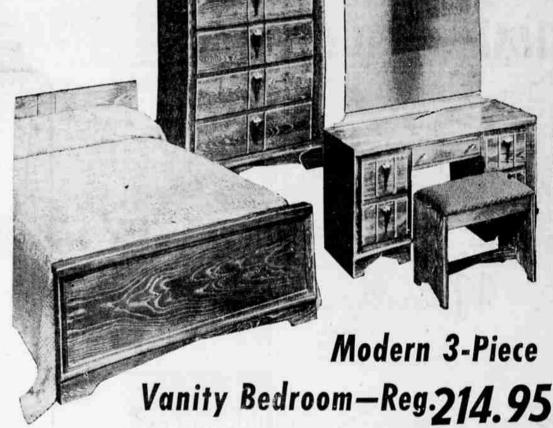

7488

REG. 29.95 INNERSPRING MATTRESS

Flexolator insulation. 180 firm steel wire coils, padded with layer-felted cotton. Outer-roll edge. Stripe tick. Mattress and Box Spring Set, 46.88

This brand new modern bedroom group, designed especially for Wards great February Home Furnishings Sale! Handsome vanity with plate glass mirror . . . full size double bed . . . four drawer chest. All tops and sides are 5-ply Ash Veneers, fronts are solid Ash. Center drawer guides and metal pulls. A rich, new, interesting gray Walnut finish. Night Stand, Reduced! 24.88
 Vanity Bench, Reduced! 12.88
 3-Pc. Double Dresser Set 214.88