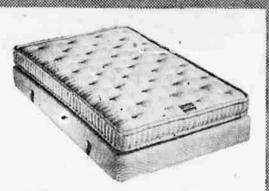

7488

REG. 29.95 INNERSPRING MATTRESS

Flexolator insulation. 180 firm steel wire coils, padded with layer-felted cotton. Outer-roll edge. Stripe tick. Mattress and Box Spring Set, 46.88

This brand new modern bedroom group, designed especially for Wards great February Home Furnishings Sale! Handsome vanity with plate glass mirror . . . full size double bed . . . four drawer chest. All tops and sides are 5-ply Ash Veneers, fronts are solid Ash. Center drawer guides and metal pulls. A rich, new, interesting gray Walnut finish. Night Stand, Reduced! 24.88
 Vanity Bench, Reduced! 12.88
 3-Pc. Double Dresser Set 214.88