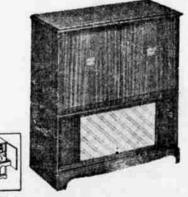

189.95 5-WAY COMBINATION

Airline Deluxe console! FM-AM radio. Plays 78, 331/3 and 45 rpm records automatically, 10-in, speaker. Mahogany veneered.

76c WARDOLEUM YARD GOODS

No scrubbing—baked enamel surface resists spots and stains—wipes clean with damp cloth. Lovely patternsbright shades. Asphalt base. Heavy wt. . . . . .