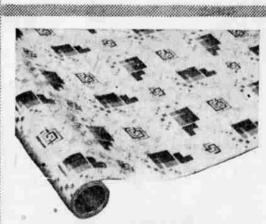

189.95 5-WAY COMBINATION

Airline Deluxe console! FM-AM radio. Plays 78, 331/3 and 45 rpm records automatically, 10-in, speaker. Mahogany veneered.

76c WARDOLEUM YARD GOODS

No scrubbing—baked enamel surface resists spots and stains—wipes clean with damp cloth. Lovely patternsbright shades. Asphalt base. Heavy wt. . . . . .