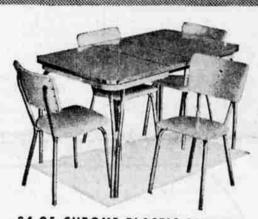

BOTH FOR 5.95 BOTH FOR 4.25

No. 1800 Reel Value 6.95 Nylon Line Value 1.30

BOTH FOR 6.95 SPECIAL FOR LIMITED TIME ONLY!

Headquarters for the Sportsman

202 N. Jackson

84.95 CHROME-PLASTIC DINETTE

Micalite laminated plastic top -30x42" extends to 52". Metal edging. Chrome-plated tubular steel legs. Chair seat, back in Duran plastic cover. Terms: 15 % Down