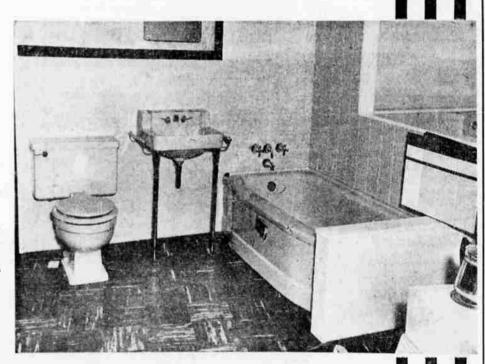

WAYNE CROOCH

Illustrated is the latest design in plumbing fixtures as they would appear in your own bathroom. Distinctively different yet so designed to include essential safety factors such as a ripple bottom in the tub. This is just one set that you will see on display in our outstanding showroom.