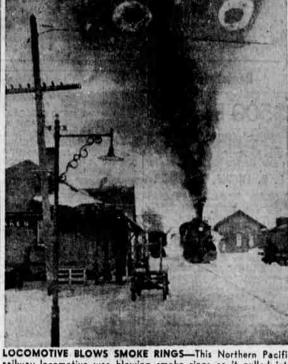

0

LOCOMOTIVE BLOWS SMOKE RINGS-This Northern Pacific railway locomotive was blowing smoke rings as it pulled into Oakes, N.D., during a recent cold wave. A slight wind blew them forward so they were not broken up by the smoke from the stack. J. W. Enger of Oakes, who took the photograph, said the lighter color of the rings is due to the vapor and steam in the puffs from the engine. (AP Wirephoto)