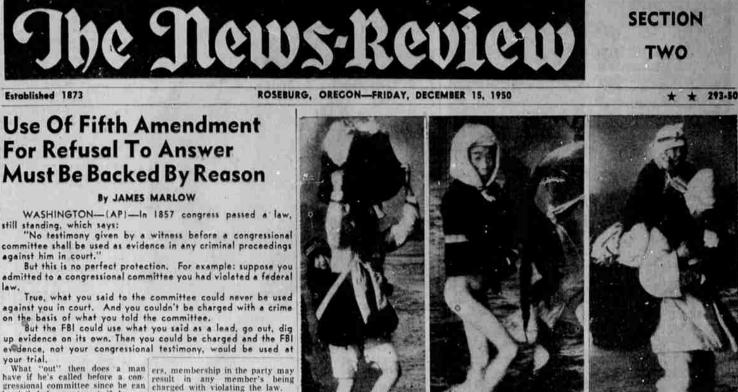

Established 1873

against him in court."

**Use Of Fifth Amendment** 

Must Be Backed By Reason By JAMES MARLOW

For Refusal To Answer

THIS IS FLIGHT IN KOREA-North Korean woman (left), fleeing Pyongyang, carries child tied to back and bundle on head as she wades across the river. A young Korean, center, strips to waist as he follows horse across the river. Old man at right is loaded down as he carries wife piggyback as she clutches bundle of belongings. These scenes were repeated untold times as the exodus from the North Korean capital began. (AP Wirephoto)