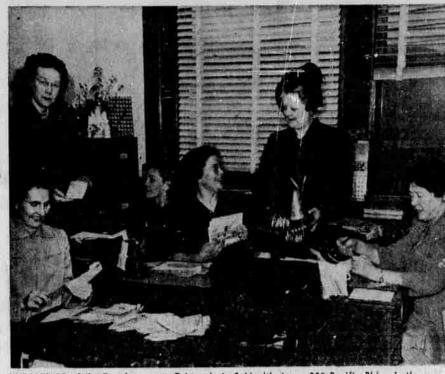

THE OFFICE of the Douglas county Tuberculosis & Health Assn 205 Pacific Bldg., is the scene of much activity these days. Pictured are Mrs. Stanley Morris opening seal sale return letters, while Mrs. William J. Thompson and Mrs. E. D. Yow assist with routine procedure. Mrs. L. G. Twohy, chairman of the Christmas Seal booth stationed in the U.S. National bank and conducted by the Order of Amaranth, Douglas Court 18, presents her day's receipts to Mrs. Ralph Church, county seal sale chairman. Mrs. W. F. Amiot, executive secretary, is recording cash receipts on the card index.