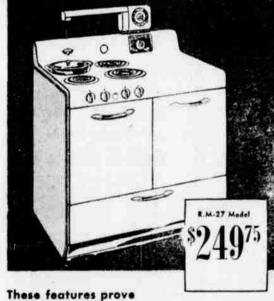

cussion of such terms in the United

Lignite is much newer, geologically speaking, than better grade of coal.

You Can't Match a FRIGIDAIRE

electric range

- . Cook-Master Oven Clock
- Full-Width Storage Drawer · large upper storage
- . New Radiantube 5-Speed Units cook faster than ever before and use less current
- · Fluorescent Cooking-Top
- · All-parcelain Inside and
- · Acid-Resisting Parcelain
- Cooking Top
- . Thermizer Deep-well