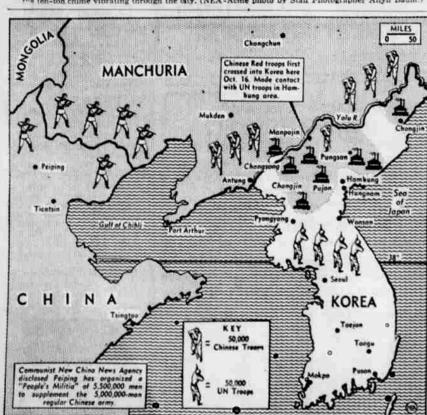

RED CHINA FLEXES MUSCLES—Potential forces at disposal of Red China should she decide to enter Korean fighting in full force are shown on Newschart above compared to United Nationa strength now in Korea Each soldier symbol stands for 50,000 troops. Hopeful military observers think China may have sent troops into Korea (in the dot-shaded area) to gain time to loot big electric power generating plants (symbols on map) which serve a vital portion of Manchuria, including strategic Port Arthur.