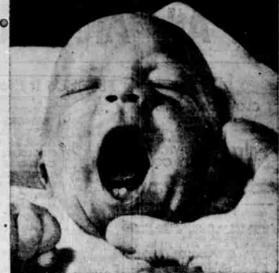

SHE DONE

By Jo Fischer

He's telling someone else what he didn't have the nerve to say to his wife.

ONE TOOTH, BY CUM!—Only two hours old, when this photo was taken, this 6-pound baby girl, named Arthilla Sawyer, arrived at Lourdes Hospital, Binghamton, N. Y., with one big tooth in her lower gum. Her parents are Mr. and Mrs. Willard Sawyer of Binghamton.