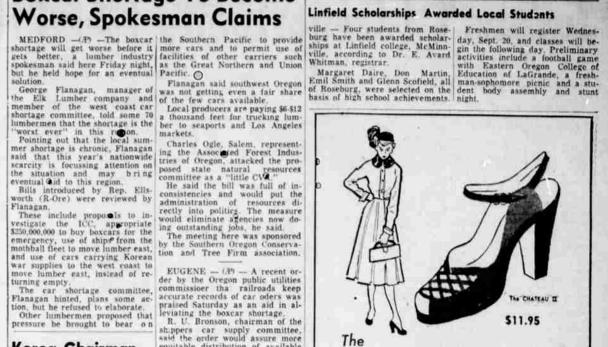

#### Linfield Scholarships Awarded Local Students

most beautiful

## VALUE

among America's fine shoes

Your choice for proud, fashion-right styling - Red Cross Shoes, of course. Yes, and the fine craftsmanship and quality, the superb fit you find in these famous shoes make them your choice for VALUE, as well. Choose, now, from our smart, new fall styles,

## Red Cross Shoes

\$8.95

to \*10.95 Some Styles

SHOE DEPT. MAIN FLOOR

Interior and Exterior Decorating

30 years experience—free estimate

HERBERT E. WOOD Ph. 805

Furniture & Rug Cleaning

Upholstering

Restyling, Remodeling

Repairs, Slip Covers

EXPERT FURNITURE

Ph. 980-Y

\$11.95