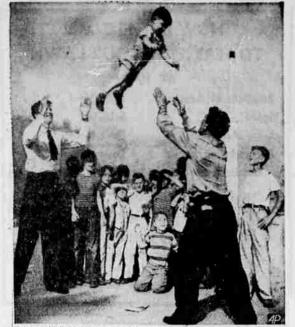

CIRCUS WORKOUT - Buri Lancaster (left) tosses four-year-old Frankle Gonzales to Nick Cravat, his former circus partner, during visit to St. Joseph Orphans Home, Kansas City, Mo.