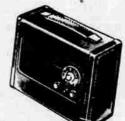

Attraci... . ....

for Every Room

FAMOUS "ARMSTRONG QUAKER" ENAMELED FLOOR COVERING!

in the House!

Portable Radios REDUCED!

THIS WEEK ONLY!

COTTON PLAID RUGS 43 22x34 in. size

Regularly 1.59

Cool-looking plaid design-green, red, double duty! Woven self-fringe. • 22x42 in. size, Reg. 1.89...Now 1.66

PERSONAL PORTABLE 31. 95 tomories

Big savings at just the time you need a portable! 3-way, AC-DC or battery. Clear tone. Beautiful, smart maroon plastic case.

REG. 24.95 RADIO 3-WAY PORTABLE 2.88

fion! Leotherette covered luggage-styled case. 3-way, AC-

best grade of printed enamel floor covering made! Satin-smooth ename is baked-on a sturdy, asphalt-saturated felt basel Resistant to spots and stains . . . seil won't cling to the surface; spilled liquids can't penetrate! Wipe sparkling clean without scrubbing! Wide selection of colorful patterns for every room: tiles, florals, popular marbleized designs!