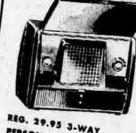

Attraci... . ....

for Every Room

FAMOUS "ARMSTRONG QUAKER" ENAMELED FLOOR COVERING!

in the House!

Portable Radios REDUCED!

THIS WEEK ONLY!

COTTON PLAID RUGS 43 22x34 in. size

Regularly 1.59

Cool-looking plaid design-green, red, double duty! Woven self-fringe. • 22x42 in. size, Reg. 1.89...Now 1.66

PERSONAL PORTABLE 31. 95 tomories

Big savings at just the time you need a portable! 3-way, AC-DC or battery. Clear tone. Beautiful, smart maroon plastic case.

REG. 24.95 RADIO 3-WAY PORTABLE 2.88

fion! Leotherette covered luggage-styled case. 3-way, AC-

best grade of printed enamel floor covering made! Satin-smooth ename is baked-on a sturdy, asphalt-saturated felt basel Resistant to spots and stains . . . seil won't cling to the surface; spilled liquids can't penetrate! Wipe sparkling clean without scrubbing! Wide selection of colorful patterns for every room: tiles, florals, popular marbleized designs!