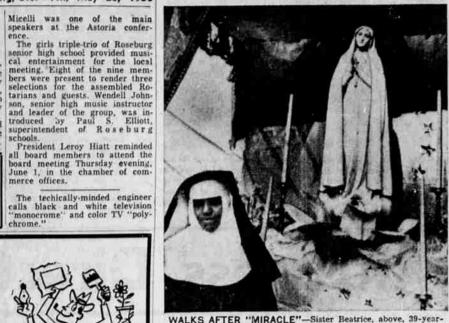

Payments As Low As OO Per Month, F. H. A. Terms

Fair Prices Always All Your Building Needs In One Stop!

WALKS AFTER "MIRACLE"—Sister Beatrice, above, 39-year-old crippled Catholic nun at Parell, India, a suburb of Bombay, was reported miraculously cured after seeing the statue of the Catholic Saint, Our Lady of Fatima, next to which she is standing. On soing the statue, Sister Beatrice was said to writhe in her wheel chair and then stand up and walk. Roman Catholic authorities view the reported faith-cure with caution.