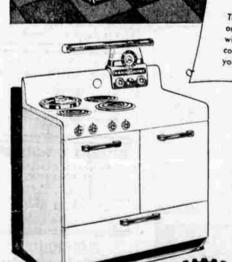

Model RM-65 with Single Oven and Warming Drawer

\$349<sup>75</sup>

\$30975

Look at it Outside! Look at it inside!
YOU CAN'T MATCH A FRIGIDAIRE!

See The NEW Radiantube **Cooking Units** 

They cook faster than ever before - and on for less current! They're flatter and wider-bring more heating surface into contact with utensils. And each unit gives you 5 exact, controlled heats.

**Beauty and Automatic** Conveniences Model RM45

\$279<sup>75</sup> Special

Deluxe in every way with many features you'd expect to find only on other ranges at much higher prices . . . Cook - Master Oven Clock Control, Full-Width Storage drawer, Thermizer Deep-Well Cooker, Appliance Outlet, and many others.