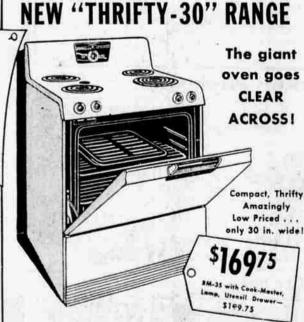

Come in! Ask about all the new Frigidaire Electric Ranges for 1950!

A completely new kind of electric range - big in every way. The thritty giant oven cooks more food with no more current, has adjustable, sliding shelves with automatic stops.