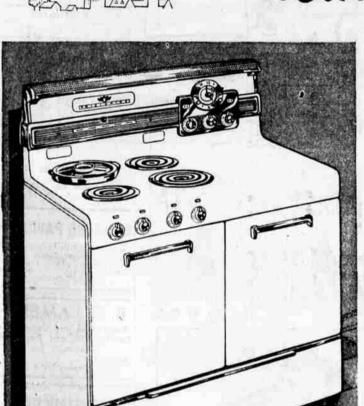

NEW switch knobs are out in front, easy-to-reach, easy-to-read. No need to stoop or bend

NEW storage drawers move smoothly, quietly on triple Nylon rollers

Frigidaire Model RM-75 (shown left) has Double Ovens

Model RM-65 with Single Oven and Warming Drawer

\$349<sup>75</sup>

\$30975

Look at it Outside! Look at it inside!
YOU CAN'T MATCH A FRIGIDAIRE!

See The NEW Radiantube **Cooking Units** 

They cook faster than ever before - and on for less current! They're flatter and wider-bring more heating surface into contact with utensils. And each unit gives you 5 exact, controlled heats.