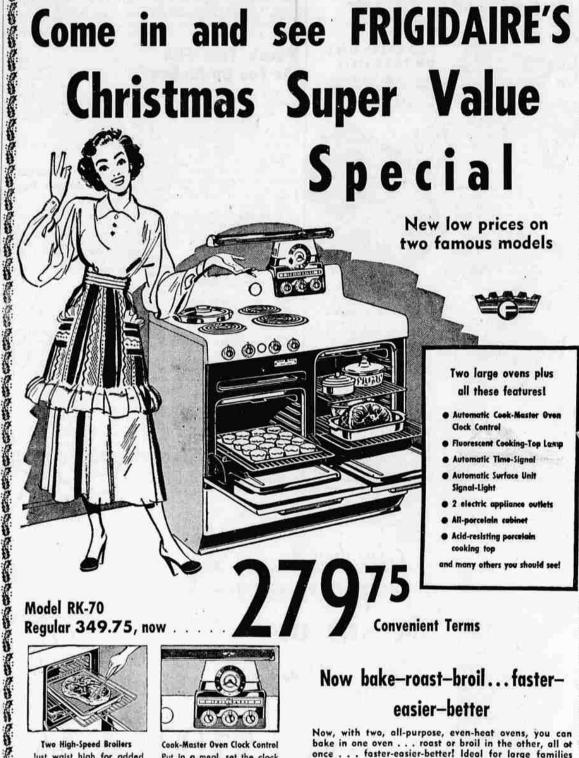

clock for starting and finishing time . . . and forget It. Cooks a meal while you're away.

that require lots of cooking space in a range. Model RK-70 is the finest electric range that money can buy ... be sure you see it tomorrow.

#### Here's another FRIGIDAIRE Christmas super value special

ſ

1

1

00

00

1

10

## Full-Sized, Fully Automatic Range

Model RK-20 has many features that every woman wants in a range... Cook-Master automatic oven cook control...all porce-lain inside and out... twin-unit even-heat oven ... thermizer cooker...radiantube 5-speed units...full width storage drawer and Simpli-Matic oven control. It's a big value at a new low price.