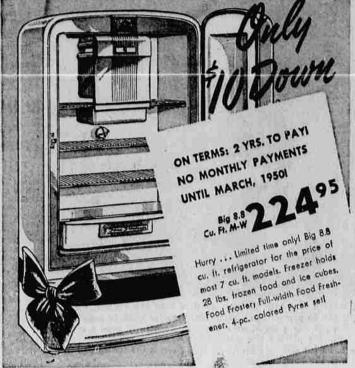

Roseburg, Oregon

SEE WARDS EXCITING NEW SELECTION OF GIFT ROBES

### RICH RAYON QUILTED ROBES

Glamorous robes or study coats in pastel or vivid shades. Rayon satin or taffetaprints or solids—lined to match or contrast. Misses sizes. Were 12.98 last yearl

#### PIN-POINT CHENILLE ROBES

Fluffy, soft, washable! Pretty pastel shades with contrasting, gay, overlay trim. Sizes 12-20, 38-44. Warm and welcome gifts. Wonderful buys-they cost 5.98 last year.

198

## MEN'S LUXURY RAYON ROBES

A handsome gift! Lustrous rayon jacquard robe with a rich satin trim. Smart wraparound style with popular shawl collar. In Navy Blue or Maroon, Gift boxed.

#### MEN'S 100% WOOL ROBES

Warm and practical robe of softly napped virgin wool. Popular wrap-around style with double shawl collar and facing. In