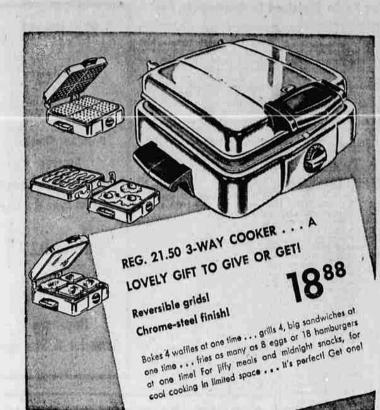

Roseburg, Oregon

SEE WARDS EXCITING NEW SELECTION OF GIFT ROBES

### RICH RAYON QUILTED ROBES

Glamorous robes or study coats in pastel or vivid shades. Rayon satin or taffetaprints or solids—lined to match or contrast. Misses sizes. Were 12.98 last yearl

#### PIN-POINT CHENILLE ROBES

Fluffy, soft, washable! Pretty pastel shades with contrasting, gay, overlay trim. Sizes 12-20, 38-44. Warm and welcome gifts. Wonderful buys-they cost 5.98 last year.

198

## MEN'S LUXURY RAYON ROBES

A handsome gift! Lustrous rayon jacquard robe with a rich satin trim. Smart wraparound style with popular shawl collar. In Navy Blue or Maroon, Gift boxed.

#### MEN'S 100% WOOL ROBES

Warm and practical robe of softly napped virgin wool. Popular wrap-around style with double shawl collar and facing. I