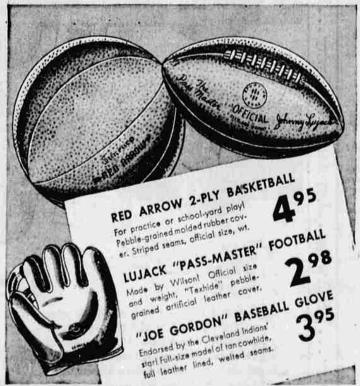

SELECTION OF GIFT ROBES

### RICH RAYON QUILTED ROBES

Glamorous robes or study coats in pastel or vivid shades. Rayon satin or taffetaprints or solids—lined to match or contrast. Misses sizes. Were 12.98 last yearl

#### PIN-POINT CHENILLE ROBES

Fluffy, soft, washable! Pretty pastel shades with contrasting, gay, overlay trim. Sizes 12-20, 38-44. Warm and welcome gifts. Wonderful buys-they cost 5.98 last year.

198

## MEN'S LUXURY RAYON ROBES

A handsome gift! Lustrous rayon jacquard robe with a rich satin trim. Smart wraparound style with popular shawl collar. In Navy Blue or Maroon, Gift boxed.

#### MEN'S 100% WOOL ROBES

Warm and practical robe of softly napped virgin wool. Popular wrap-around style with double shawl collar and facing. In solid colors-Maroon or Navy. Gift boxed.







ATHLETE AND TROPHIES—Jackie Robinson, Brooklyn Dodger chosen most valuable player in the National League for 1949, relaxes with his trophies at home in Queens, New York.

## Lincoln County Rancher Goes To Trial For Murder erage for 1926 which was 20.97 cents.

**Gasoline Prices** Slipping From

23-Year Peak

By RADER WINGET
NEW YORK — (P)— There's a
tiny dip in gasoline prices that
will bear watching. The average
cost of fuel to the motorist is
slipping away from the highest
peak in 23 years.

peak in 23 years.

The cause is the weather which has been blowing hot and cold at the wrong time. Carefully made calculations of petroleum experts have been upset. In their efforts to do something about it, they have shaved prices on various types of fuel.

But in the midst of it filling.

types