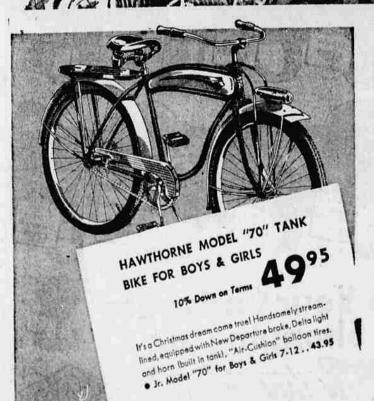

EW SELECTION OF GIFT ROBES

### RICH RAYON QUILTED ROBES

Glamorous robes or study coats in pastel or vivid shades. Rayon satin or taffetaprints or solids—lined to match or contrast. Misses sizes. Were 12.98 last yearl

#### PIN-POINT CHENILLE ROBES

Fluffy, soft, washable! Pretty pastel shades with contrasting, gay, overlay trim. Sizes 12-20, 38-44. Warm and welcome gifts. Wonderful buys-they cost 5.98 last year.

198

## MEN'S LUXURY RAYON ROBES

A handsome gift! Lustrous rayon jacquard robe with a rich satin trim. Smart wraparound style with popular shawl collar. In Navy Blue or Maroon, Gift boxed.

#### MEN'S 100% WOOL ROBES

Warm and practical robe of softly napped virgin wool. Popular wrap-around style with double shawl collar and facing. In solid colors-Maroon or Navy. Gift boxed.







ATHLETE AND TROPHIES—Jackie Robinson, Brooklyn Dodger chosen most valuable player in the National League for 1949, relaxes with his trophies at home in Queens, New York.

## Lincoln County Rancher Goes To Trial For Murder erage for 1926 which was 20.97 cents.

**Gasoline Prices** Slipping From

23-Year Peak

By RADER WINGET
NEW YORK — (P)— There's a
tiny dip in gasoline prices that
will bear watching. The average
cost of fuel to the motorist is
slipping away from the highest
peak in 23 years.

peak in 23 years.

The cause is the weather which has been blowing hot and cold at the wrong time. Carefully made calculations of petroleum experts have been upset. In their efforts to do something about it, they have shaved prices on various types of fuel.

But in the midst of it filling.

typ