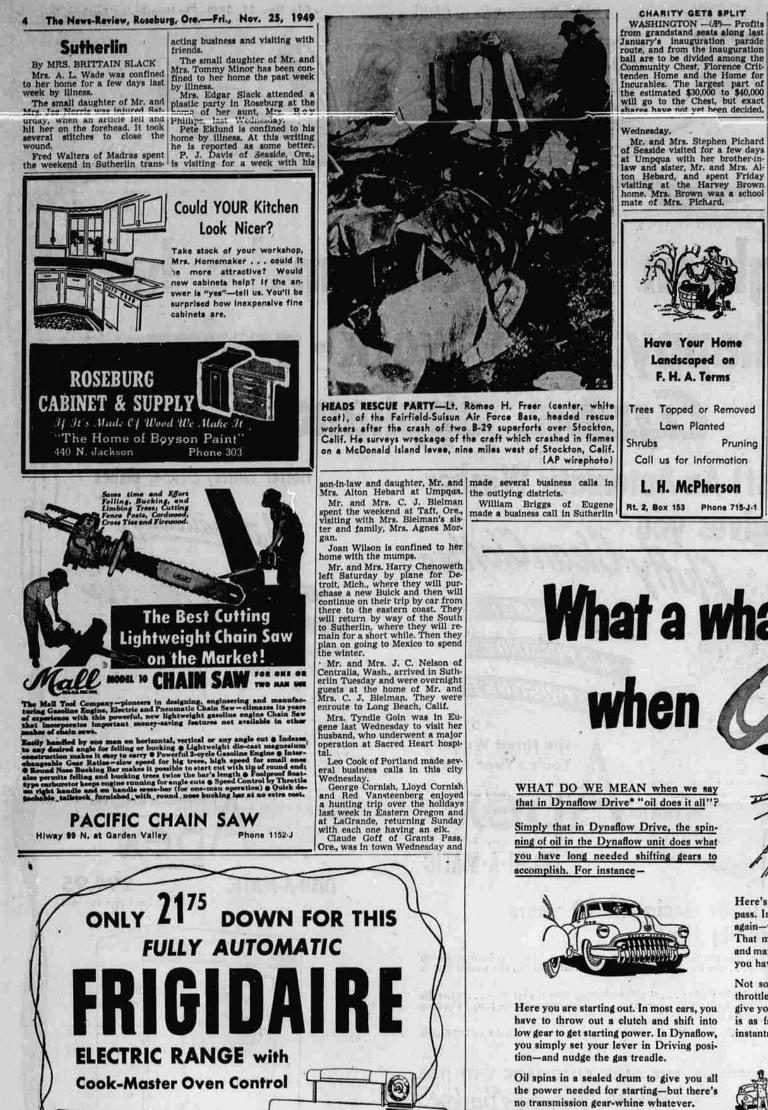

Here's a slow-moving vehicle you want to pass. In other cars you may have to shift again-with a definite loss of forward motion. That means a lag before you get actionand maybe another shift back into high after you have passed.

Not so with Dynaflow. Just step on the throttle, and spinning oil takes the path to give you extra power for passing. Response is as fast as engine response-practically instantaneous.

Polk came here from his home Development association. 117 W. CASS ST.

Not For Better, Claim

Does that mean you never shift at all? Not quite.

or snow, you may occasionally change to Emergency Low range. This simply puts the entire Dynaflow operation into an extra powerful range.

But for all normal driving, you can use Driving range entirely. Oil will travel whatever course is required to give you the kind of power you need without any gearchanging whatever.

makes - in ease, freedom of mind, and restfulness in a long day-ask your Buick dealer for a demonstration.