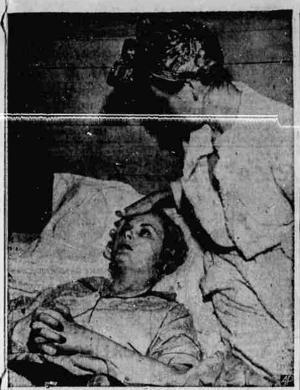

JEAN WALLACE STABBED-Jean Wallace, former wife of Actor Franchot Tone, is comforted by her mother, Mrs. Mary Ingham, in the latter's Los Angeles apartment where she received a stab wound in the abdomen. Det. J. F. Thedens guoted Mrs. Ingham as saying she found her daughter in the kitchen at 4:30 a.m., with a 14-inch knife in her hand and an inch-deep wound in her abdomen. The injury is not serious. (AP wirephoto).