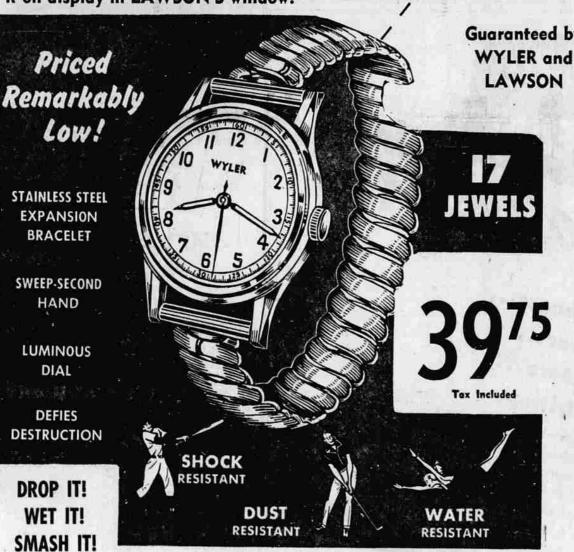

### Farm Bureau Co-Operative Exchange

ROSEBURG, OREGON

Located—W. Washington St. and S. P. R. R. Tracks

IF YOU WANT A SHOCK-PROOOF WATCH, BUY A

See and hear "Mr. Dixieland" and the original

BOBCATS Kennedy's . . . Dec. 4th Sponsored by the Jaycees Tickets at Lawson's

# A WYLER WAS THROWN FROM THE KRNR TOWER AT THE **FALL OPENING**

This watch is still running...see it on display in LAWSON'S window.

Guaranteed by

Kluver Radio Service open 'til 9 for your convenience.

WN, A WEEK

Wear It for Sports, for Work, for Dress

our window. It will prove to you that you can't damage a Wyler watch!

Wear it for everything . . . with the assurance of enduring time keeping accuracy. This

watch was thrown from the KRNR tower and is still running perfectly . . . it's on display in