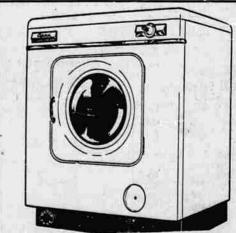

\* Capacity: service for 6. Size: 24 x 24 x 36 in.

DISH-A-MATIC . . . . . . . . . .

No Down Payment

Quick-scrape dishes, load .. Set the dial just once DISH-A-MATIC DOES THE REST

**Dry Clothes Quickly Rain** or Shine

Here's "Push-Button Sunshine" that dries clothes soft and wrinkle-free, Just set the dial for the degree of dry-ness desired and push the button . . . the Apex dryer does the rest. Apex's special vacuum drying principle per-mits safer operating temperatures.

For quicker, easier drying, see the new Apex soon.

No Down Payment . .

Army MACKINAWS

FINE WATER-REPELLENT POPLIN OUTSIDE, HEAVY ALL-WOOL INTERLINING THROUGHOUT BODY, SLEEVES AND COLLAR. 34 INCHES LONG. EXTRA LARGE COLLAR. YOU'VE NEVER SEEN SO MUCH COAT FOR SO LITTLE MONEY, SIZES 36 TO 46. ON SALE FOR THREE DAYS ONLY.