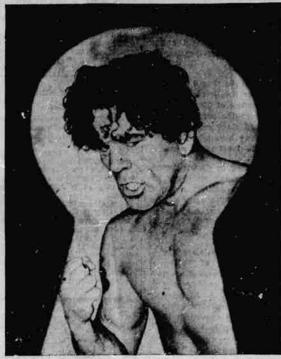

## SPORTS

The News-Review, Reseburg, Ore.-Fri., Oct. 28, 1949

AS MEAN AS HE LOOKS-Leo Karlinko, above, the "Mad Rus sian" of the wrestling fraternity, will try his caveman technique on Frank Stojack, the airplane spin specialist, in the headliner of Saturday night's bill at the Roseburg armory.