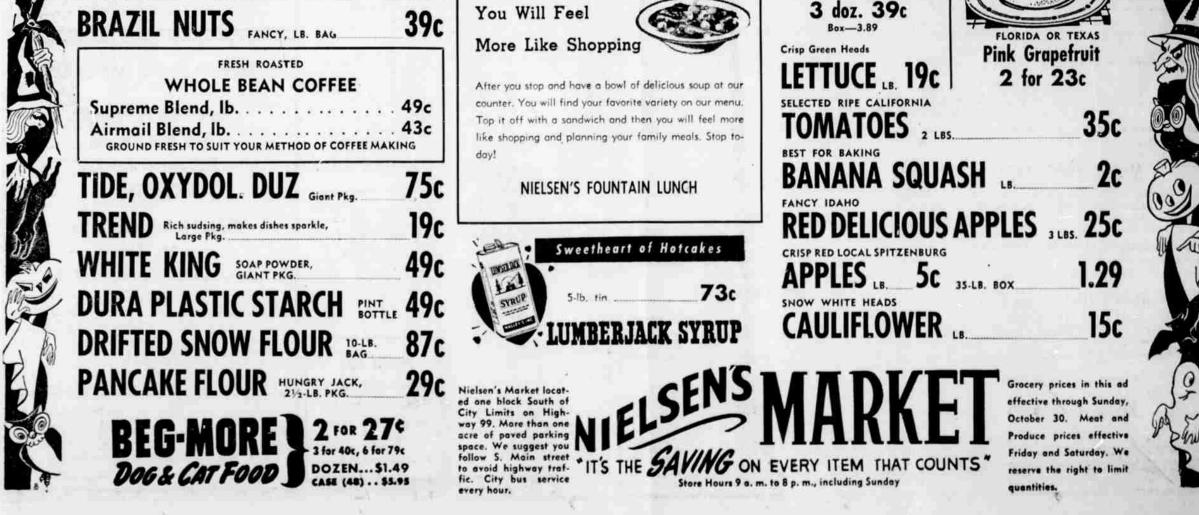

| NIELSEN'S                                                                                                                                                                                                                            | PORK SAUSAC                                                                                | ILE Lb.                                                                                | CHALS<br>UND BEEF<br>FRESH DAILY<br>35c    |
|--------------------------------------------------------------------------------------------------------------------------------------------------------------------------------------------------------------------------------------|--------------------------------------------------------------------------------------------|----------------------------------------------------------------------------------------|--------------------------------------------|
| HEY KIDS!<br>TOMORROW, FRIDAY, OCTOBER 28, is the last day that you can en<br>Nielsen's Hallowe'en Color Contest. Be sure to enter your finished ad bef<br>8 P. M. tomorrow night. All winners will be notified by mail in a few day | "SEA FOOD SPECIALS"<br>Salmon SteaksIb. 59c Fillet CodIb. 29c                              | "PORK SPECIALS"<br>Pork Steak Lean, Meaty Ib. 45c                                      | "BEEF SPECIALS"<br>Swiss Steak lb. 65c     |
| WHITE STAR TUNA Grated, for                                                                                                                                                                                                          | r sandwiches and salads, 7-oz. tin 29c                                                     | Pork Chops <sup>Center Cuts</sup> Ib. 59c<br>Pork Roast <sup>Plenie Cuts</sup> Ib. 35c | Rib Steak Ib. 65c   T-Bone Steak Ib. 79c   |
|                                                                                                                                                                                                                                      | some in the lunch box, 4-lb. bag 49c                                                       | Pork Loin Roast Rib or Loin lb. 45c                                                    | Chuck Roasts lb. 43c<br>Short Ribs lb. 19c |
| TOMATO JUICE Spencer's, heavy body, 46                                                                                                                                                                                               | -oz. tin 21c                                                                               | PRIME RIB ROAST Swift's Fin                                                            |                                            |
| SWIFT'S SHORTENING                                                                                                                                                                                                                   | I, 3-Ib. carton63c                                                                         | PICNIC HAMS                                                                            | 4 TO 8 LBS.<br>SUGAR<br>CURED LB. 39C      |
| NO EXTRA COST!                                                                                                                                                                                                                       | For Trick or Treat                                                                         |                                                                                        | CANNED GOODS                               |
| HURRYI UN EVERY Lb. Pkg. 23c                                                                                                                                                                                                         | Dad's CLD FASHIONED                                                                        | Pumpkin Diamond A, Solid F<br>No. 21/2 tin                                             |                                            |
| OPEN UNTIL 8 P. M. DAILY                                                                                                                                                                                                             | ROOT BEER                                                                                  | Bartlett Pear Halves<br>Freestone Peaches                                              |                                            |
| FOR YOUR SHOPPING CONVENIENCE                                                                                                                                                                                                        |                                                                                            | Select Garden Peas                                                                     |                                            |
| COMB HONEY JOHNSON'S 29c                                                                                                                                                                                                             |                                                                                            | Pacific Salmon No. 1                                                                   | flat tin 290                               |
| ORANGE JUICE LEADWAY, 39c                                                                                                                                                                                                            | When you buy the 6-bottle carton of Big                                                    | Kippered Snacks                                                                        |                                            |
| SALAD DRESSING TANG. 49c                                                                                                                                                                                                             | "Junior" size at regular price you can buy<br>full guart "Mama" size for 1c (plus deposit) | Fruit Cocktail Hunt's,<br>No. 1 tin<br>Diced Beets No. 2 tin                           | n 19a<br>10a                               |
| GERBER'S BABY FOOD 3 CANS 20c                                                                                                                                                                                                        | CIDER "Hood River," 49c                                                                    | Turnip Greens Sallisaw                                                                 |                                            |
| VDAET DININIED A MEAN IN 8 9 95                                                                                                                                                                                                      | DONUTS Patterson's, 35c                                                                    | Frying Chicken Park L                                                                  |                                            |
| KRAFT DINNER A MEAL IN 9 2 Pkgs. 25c                                                                                                                                                                                                 | Pumpkin Pete Chocolate Marshmallow Face 5c                                                 | AS                                                                                     | - Las                                      |
| WHITE RICE CALIFORNIA, 25c                                                                                                                                                                                                           | Societe Candies Black, Bag 29c                                                             |                                                                                        |                                            |
| PITTED DATES DROMEDARY, 25c                                                                                                                                                                                                          | Assorted Balloons Cello bag full 19c                                                       |                                                                                        |                                            |
| ROYAL GELATINE DESSERTS                                                                                                                                                                                                              | 5c So good - and good for you                                                              | FREE Hallowe'en pumpkin for child<br>SATURDAY MC<br>While Sup                          | ORNING ONLY<br>pply Lasts                  |
| WALNUTS LOCAL NEW CROP, 2                                                                                                                                                                                                            | 9c 2-lb. box 49°                                                                           | Sweet Valencia<br>Sunkist                                                              |                                            |
| ALMONDS SOFT SHELL, BLUE DIAMOND, 3                                                                                                                                                                                                  | 9c                                                                                         | Juice Oranges                                                                          |                                            |
| DDATH MUTC                                                                                                                                                                                                                           | You Will Feel                                                                              | 3 doz. 39c                                                                             |                                            |