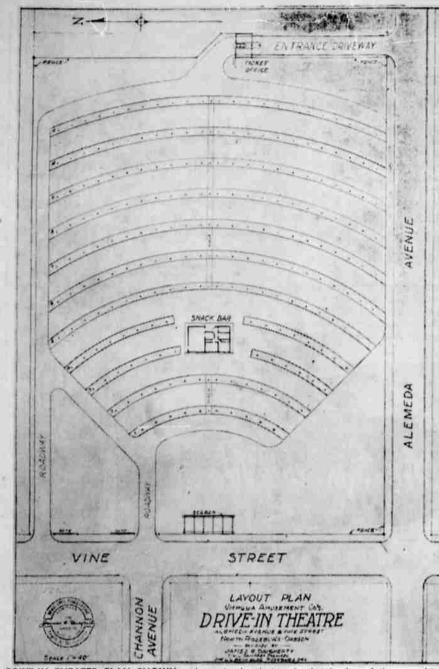

## Drive-In-Theater Construction Soon To Start Relate Tussles

DRIVE-IN THEATER PLAN SHOWN-Above is the designer's sketch plan of the new drive-in theater to be located in North Roseburg. The plan was prepared for the Umpqua Amusement company by James R. Daugherty, local engineer.

Contract for construction of a new drive in theater north of the two drives in theater north of the two drives in theater north of the two drives in theater north of the two for all locations.
Statistical developed is two the two drives drives in the two drives drives in theater, at the corner of Alameda avenue and Vira drives will drive forward and the double-lane exit condways, street, said Daugh two drives will drive traffic to Viration the double-lane exit condways, which double-lane exit condways, which deliver traffic to Viration.
Statistical drives drinte drives drives drives drives drives drives drives dr

lineal feet of ramps to be graded and paved, the area being 17,660 square yards; 1,060 lineal feet of roadways; 5,000 lineal feet of pipe, ranging from four to 12 inches in size; 4,540 lineal feet of sound cable; 700 lineal feet of electrical conduit for power and light circuits; 250 feet of water line and the plumbing under the snack bar slab. The snack bar building will be 32 x 54 feet, providing men's and women's rest rooms; man-ager's office; projection room; snack bar, and kitchen. The fick-et office building will provide for two lanes of traffic. The screen will be 52 feet high and 60 feet wide, pole framework, covered with plywood. The Umpqua Amusement com-pany now operates three theaters in Roseburg. to pack it out three miles to the road in rough country.