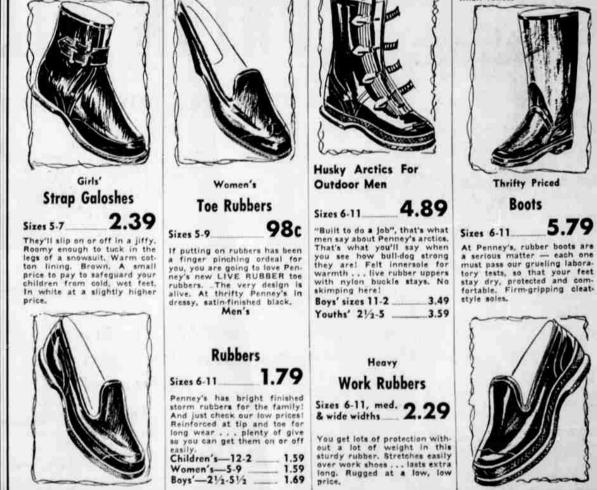

## **Boots for Women & Girls** 98 Sizes 4-9

in brown .....

Children's brown boots-6 to 12

Sizes 4-9

These boots are mighty low priced for such high quality They're easy-to-adjust and the all-rubber construction will keep your feet plenty dry. Be prepared for stormy weather ...get yours now at Penney's in-the-budget price! Red or white at a slightly higher price.

1.98 3.7 Sizes 4-9 Black shiny all rubber be that give you lots of protect Easy to put on or off, s rubber heel. Buy a pair at F ney's tomorrow and be re for wet weather. Your ankles will be trim, your

| MEN'S 16"-SI                                                                                                                                                                  | ZES 6-12                                                                | 579               |
|-------------------------------------------------------------------------------------------------------------------------------------------------------------------------------|-------------------------------------------------------------------------|-------------------|
| REGULAR OR                                                                                                                                                                    | WIDE                                                                    | J.,               |
| work. These rugge                                                                                                                                                             | e family for hunting<br>d pacs have cleated s<br>innersoles for comfort | oles for sureness |
| Men's 12"-6 to                                                                                                                                                                | 12                                                                      | 5.29              |
| Boys' 10"-1 to                                                                                                                                                                | 5                                                                       | 4.98              |
| Men's                                                                                                                                                                         |                                                                         | ightweight        |
| 16" Pacs<br>Sizes 7-10<br>Here's lots of protee<br>they are easy to put o<br>off. They lace all the<br>for a perfect fit. He<br>that will wear and w<br>on a pair at Penney's | 5.90 Sp<br>bin or take<br>avy soles<br>car. Save<br>inow!<br>beel       | ort Boots         |