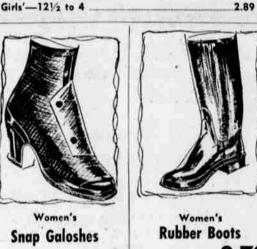

## **Boots for Women & Girls** 98 Sizes 4-9

in brown .....

Children's brown boots-6 to 12

Sizes 4-9

These boots are mighty low priced for such high quality They're easy-to-adjust and the all-rubber construction will keep your feet plenty dry. Be prepared for stormy weather ...get yours now at Penney's in-the-budget price! Red or white at a slightly higher price.

1.98 3.7 Sizes 4-9 Black shiny all rubber be that give you lots of protect Easy to put on or off, s rubber heel. Buy a pair at F ney's tomorrow and be re for wet weather. Your ankles will be trim, your