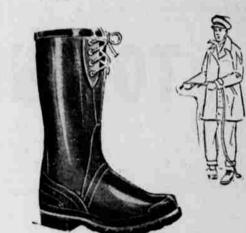

| MEN'S 16"-SI                                                                                                                                                                  | ZES 6-12                                                                | 579               |
|-------------------------------------------------------------------------------------------------------------------------------------------------------------------------------|-------------------------------------------------------------------------|-------------------|
| REGULAR OR                                                                                                                                                                    | WIDE                                                                    | J.,               |
| work. These rugge                                                                                                                                                             | e family for hunting<br>d pacs have cleated s<br>innersoles for comfort | oles for sureness |
| Men's 12"-6 to                                                                                                                                                                | 12                                                                      | 5.29              |
| Boys' 10"-1 to                                                                                                                                                                | 5                                                                       | 4.98              |
| Men's                                                                                                                                                                         |                                                                         | ightweight        |
| 16" Pacs<br>Sizes 7-10<br>Here's lots of protee<br>they are easy to put o<br>off. They lace all the<br>for a perfect fit. He<br>that will wear and w<br>on a pair at Penney's | 5.90 Sp<br>bin or take<br>avy soles<br>car. Save<br>inow!<br>beel       | ort Boots         |