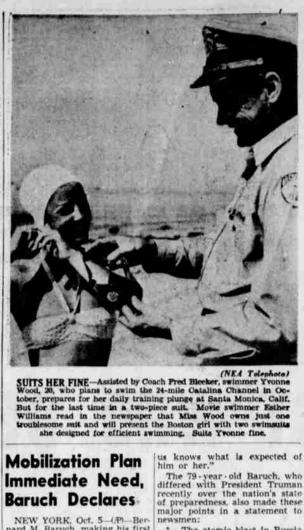

Arden

Flavor Fresh

ICE CREAM

NEW YORK, Oct. 5-4.Ph-Ber-nard M. Baruch, making his first detailed statement on Russia's atomic explosion, says the Unit-ed States should immediately set up a standby mobilization plan-including "thoroughgoing civilian defense" newidential ad. The financiar presidential ad. ing advantage" in the field of atomic weapons until there is "safe and sure" international control of atomic energy. 2. The United States should "stand its ground in insisting upon nothing less than a truly effective international control of atomic energy."

defense." The financier, presidential ad-viser in two world wars, declar-ed here: "Everything possible should be planned for in advance, debated and put in law now, so each of

terested and friendly govern-ments" on overall developments in China. "As far as this government is concerned, it sees absolutely no necessity for any haste," he said.

atomic energy." 3. The United States should re-

Choose your rubber footwear for the entire family at PENNEY'S. You'll find the largest selection in Roseburg . . . .all economy priced.

2.6