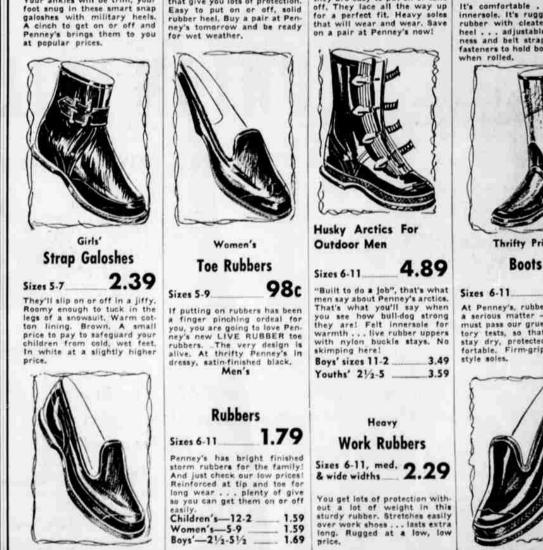

| MEN'S 16"-SI                                                                                                                                                                  | ZES 6-12                                                                | 579               |
|-------------------------------------------------------------------------------------------------------------------------------------------------------------------------------|-------------------------------------------------------------------------|-------------------|
| REGULAR OR                                                                                                                                                                    | WIDE                                                                    | J.,               |
| work. These rugge                                                                                                                                                             | e family for hunting<br>d pacs have cleated s<br>innersoles for comfort | oles for sureness |
| Men's 12"-6 to                                                                                                                                                                | 12                                                                      | 5.29              |
| Boys' 10"-1 to                                                                                                                                                                | 5                                                                       | 4.98              |
| Men's                                                                                                                                                                         |                                                                         | ightweight        |
| 16" Pacs<br>Sizes 7-10<br>Here's lots of protee<br>they are easy to put o<br>off. They lace all the<br>for a perfect fit. He<br>that will wear and w<br>on a pair at Penney's | 5.90 Sp<br>bin or take<br>avy soles<br>car. Save<br>inow!<br>beel       | ort Boots         |