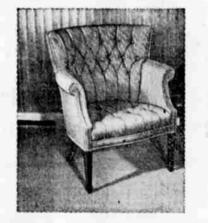

Fill those "awkward corners" in your living room with an expensive occasional chair. Smartly designed and beautifully covered in a tapestry. Airfoam cushions retain their shape longer.

222 W. Oak

\$49<sup>50</sup>