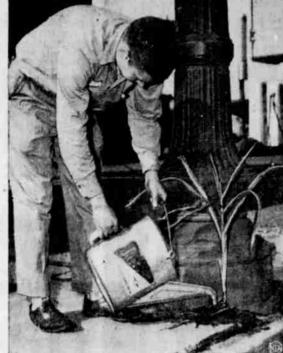

**Reducing Diet** 

THE CORN IS GREEN-Indianapolis may not have grass grow-ing in its streets, but the corn is green on the sidewalk-at least one lone stalk pushing up through a crack in the concrete is. Gas station attendant Joe Ticen doesn't know how it happened to spring up there, but he faithfully cares for the plant in hopes of a "bumper crop" later in the season.