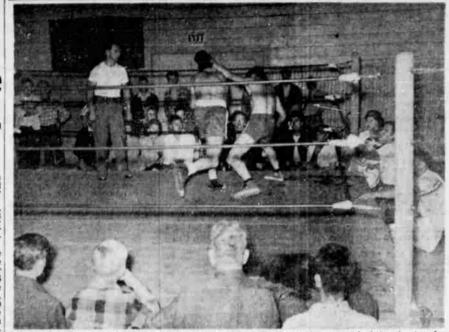

two hits in four trips to boost his mark from 342 to 343. Slaughter went hitless in five tries and dropped from 345 to

your farm.

The Agri-Cat is unexcelled for:

· Landscaping.

CANYONVILLE LIONS SPONSOR BOXING-Above is shown the type of action boxing fans will see Saturday night at the Canyonville Community hall, when Douglas county amateur box-ers meet in the third Canyonville Lions club-sponsored amateur boxing card. Any amateur boxer interested in participating is urged to contact Henry Ford, matchmaker, Canyonville. Pictured above are two Canyonville sluggers putting on a crowd-pleaser, while Referee Ernie Nazelrod, Roseburg boxing manager, watches with a critical eye.