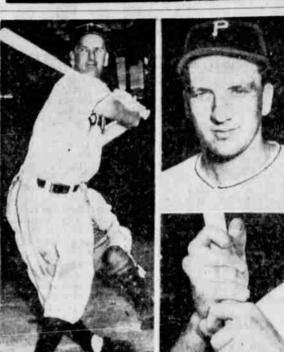

# SPORT

NATIONAL'S HOME RUN KING-Ralph Kiner (above) Pittsburgh outfielder, shows the batting stance and battling grip which has made him the National league's home run king. In blasting his 52nd round tripper, Kiner became the first player in the National league to hit 50 or more homers in one season for the second time. He hit 51 in 1947 .- (AP Wirephoto)