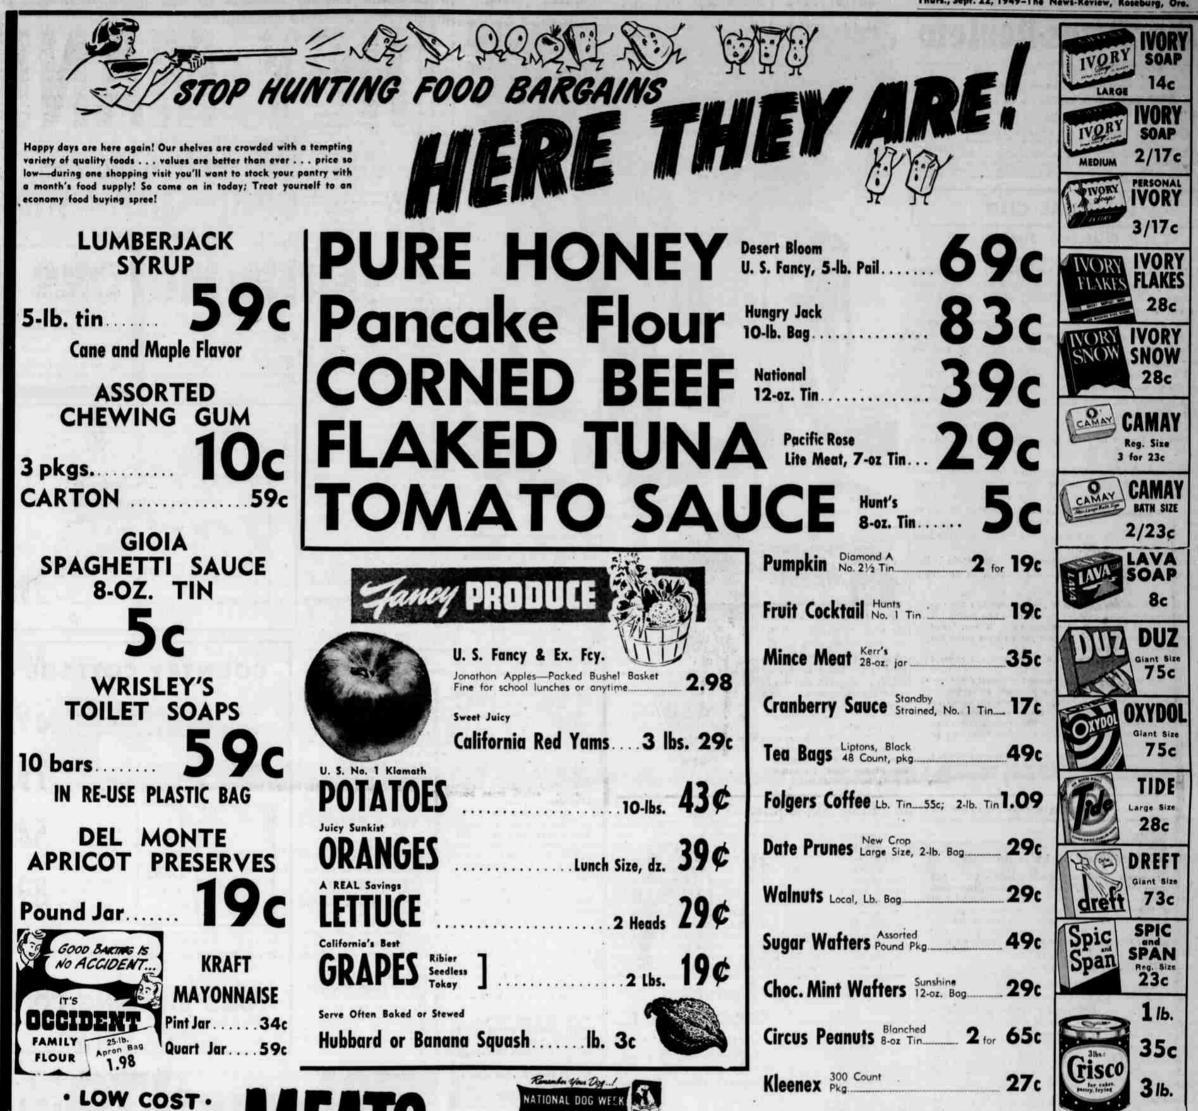

Thurs., Sept. 22, 1949-The News-Review, Roseburg, Ore.



| SWIFT'S<br>B. Oriole Brand, H<br>Small Sizes 12-1                        | alf or Whole                                      | AND                                                                                                                                                                                                                               | Salve Time in 49<br>curs million Mana<br>School Dog/Lumphes<br>School Dog/Lumphes<br>School Dog/Lumphes<br>School Dog/Lumphes<br>School Dog/Lumphes<br>3 Mas<br>333c | Wonder Food<br>Marshmallows<br>1/2-lb. pkg. <b>10c</b> |
|--------------------------------------------------------------------------|---------------------------------------------------|-----------------------------------------------------------------------------------------