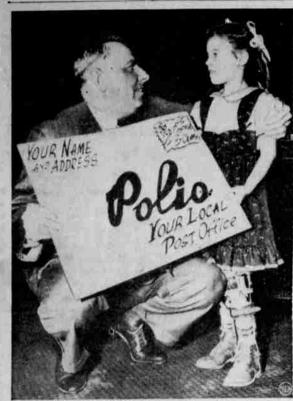

#### 10 The News-Review, Roseburg, Ore .- Wed., Sept. 21, 1949

HERE'S HOW IT'S DONE-Postmaster General Jesse Donaldson Post Office Department in Washington is helping in an emergency drive for funds to fight the disease. The record number of polic cases has depleted the March of Dimes fund, making a special money campaign necessary. Contributions may be mailed to "POLIO," care of any U. S. Post Office.