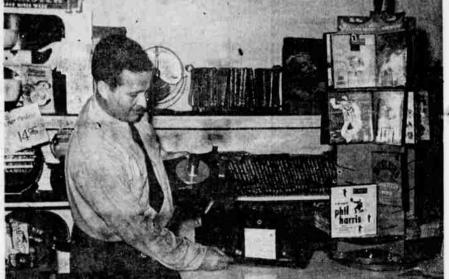

NEW FALL LOOK for matrons is pictured here by Mrs. Roberta Koller, wearing a fall business suit from Miller's, suitable for afternoon street or more formal wear. — (Picture by Master

EASY TO ATTACH—This automatic phonograph, designed by RCA Victor, was designed for simple attachment to any radio. Ken Bushey of Miller's radio and record shop, demonstrates the ease with which it fits into any phono-jack jack on standard model radios. The phonograph is now being offered at the lowest price in history—and at a time when record perfection and record-listening have reached an all-time high.—(Picture by Master Photo Studio).