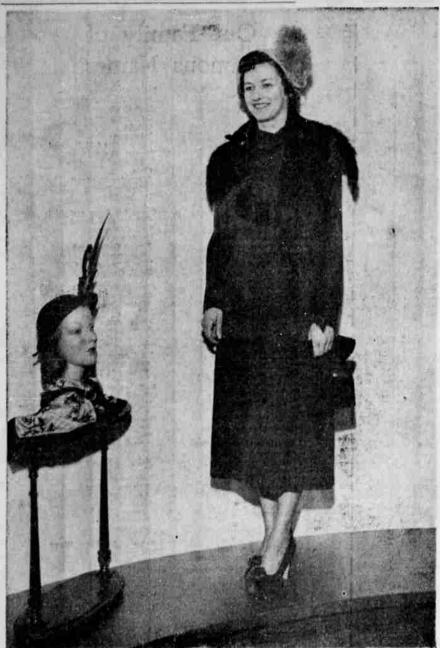

SMARTLY DRESSED in perfect taste is Mrs. Jean Severson, shown just as she stepped from Miller's fashion window.—(Picture by Master Photo Studio).

Warner Bras. Production, gets a Hollyme of the smart young shaes millions of
bomen will choose, this season.

NEW FALL LOOK for matrons is pictured here by Mrs. Roberta Koller, wearing a fall business suit from Miller's, suitable for afternoon street or more formal wear. — (Picture by Master

EASY TO ATTACH—This automatic phonograph, designed by RCA Victor, was designed for simple attachment to any radio. Ken Bushey of Miller's radio and record shop, demonstrates the ease with which it fits into any phono-jack jack on standard model radios. The phonograph is now being offered at the lowest price in history—and at a time when record perfection and record-listening have reached an all-time high.—(Picture by Master Photo Studio).