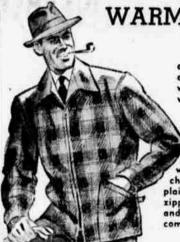

### AN IDEAL COAT FOR WORK

All wool plaid jacket with that extra length required to keep the cold wind from going up your back and chilling you. Heavy weight wool in bright plaid with two pockets and full length zipper opening. Wear this coat for work and keep warmer than usual during the coming winter months.