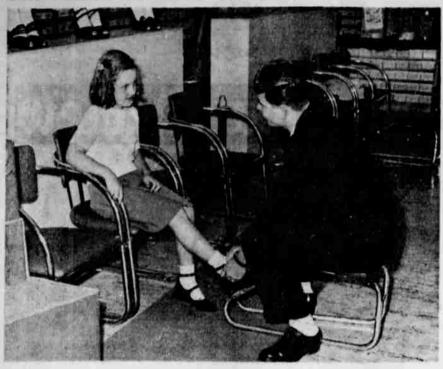

"PERFECT FIT. MISS?"—Teen-agers, too, are conscious of shoe styles, as is illustrated here by Lorette Short as Elwyn Jones, salesman for Wayne's Shoe store, fastens the last buckle. Noted in Roseburg for fine shoes, Wayne's has the latest in this fall's foot wear, styled for the most discriminating, from the Junior Miss pictured above to ladies of older age groups. (Picture by Master Photo Studio).