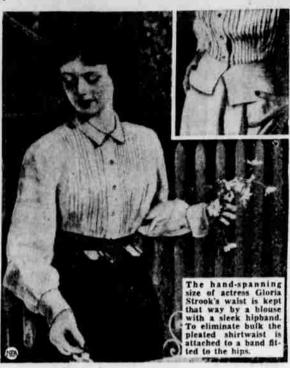

# **End Shirtfront Pleats at Hip** For Gibson Girlish Waistline

BY ALICIA HART, NEA Staff Writer

If other women who want to look like a Gibson Girl in pleated look like a Gibson Girl in pleated shirts and slim skirts take this trouble, why can't you?

hip-band that fits as smoothly as her slip.

The Gibson Girl fashion implies

If you make your own blouses, you can eliminate a bulky shirt-tail when you cut and sew. Simply halt those rows of crisp pleats at the waistline and add a smoothly fitted hip-band to your blouse.

The Gibson Girl fashion implies a hand-spanning waistline a hand-spanning waistline a waistline and one of the waist need not allow a bunch of bulky pleats shoved under her skirt band to defeat her aim.

contrasting braid trim, which, in one instance, is used to band a dress to give it white scalloped detail above and below the waistline.

This particular gabardine dress

Canned condensed asparagus soup is good served cold. Dilute the soup with cold milk and add a garnish of sliced pimento-stuff-ed olives, chopped parsley, or chives. styled to purr-fection by Trim Tred Luxurious suede fashioned inte exciting footweat ... gay as a kitten and just as soft! Here are four from our Fall collection of high-style, classic, comfort and casual patterns. Better Shoes For All The Family WAYNES