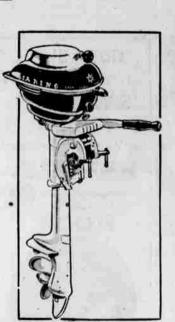

REG. 98c AUTO SEAT

My mw, mail 88c

Colorful plaid fiber with attractive trim. Rests back-makes driving easier! Buy today!

"SEA KING" 5.0 H. P. OUT-BOARD MOTOR

115.50

O.B.C. Rated at 4000 r.p.m.

It's smooth and quiet in operation, yet this De-Luxe Twin packs a lot of power! Develops speeds to 14 m.p.h., slow trolls without a sputter! Automatic rewind starter, full 360 degree reverse.