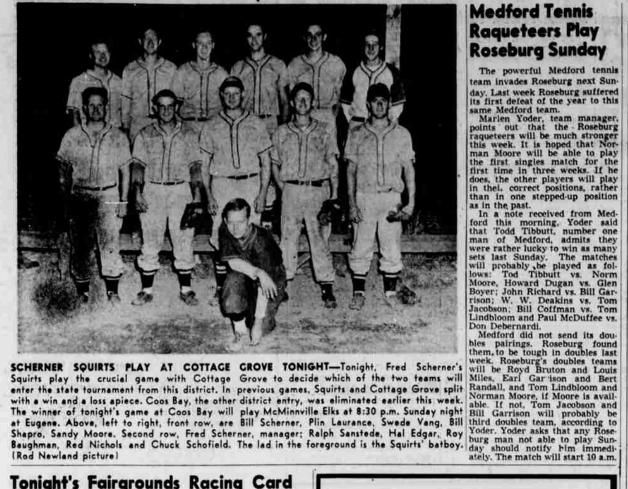

### **Medford Tennis** Raqueteers Play Roseburg Sunday

The powerful Medford tennis team invades Roseburg next Sun-