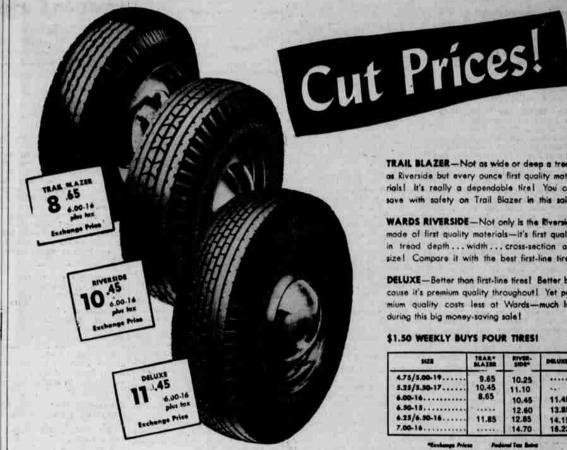

## Montgomery Ward

TRAIL BLAZER-Not as wide or deep a tread as Riverside but every ounce first quality materials! It's really a dependable tire! You can save with safety on Trail Blazer in this sale!

WARDS RIVERSIDE -- Not only is the Riverside made of first quality materials—it's first quality in tread depth ... width ... cross-section and size! Compare it with the best first-line tires!

cause it's premium quality throughout! Yet premium quality costs less at Wards-much less during this big money-saving sale!

### \$1.50 WEEKLY BUYS FOUR TIRES!

| 5428         | HAIR MAIR | RIVER- | DOLUMP |
|--------------|-----------|--------|--------|
| 4.75/5.00-19 | 9.65      | 10.25  | *****  |
| 5.25/5.50-17 | 10.45     | 11.10  | 465 -  |
| 6.00-16      | 8.65      | 10.45  | 11.45  |
| 6.50-15      |           | 12.60  | 13.85  |
| 6.25/6.50-16 | 11.85     | 12.85  | 14.15  |
| 7.00-16      | *****     | 14.70  | 16.22  |