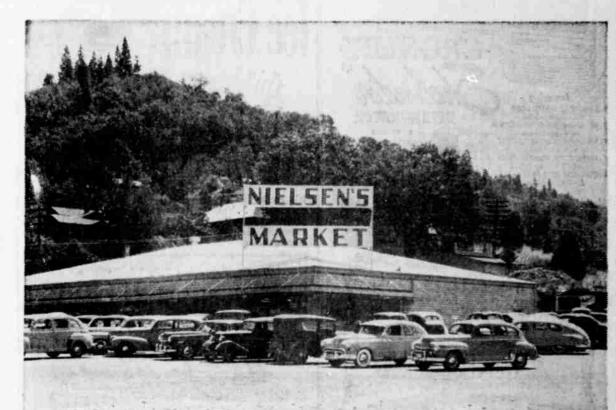

A Brand Much in Demand

Samples Served Friday and Saturday

Nielsen's Market, located just a block south of the city limits on Highway 99. One of the finest and newest markets in the state, Nielsen's has been singled out by food dealers and jobbers as a fine example of modern markets. More than one acre of paved parking space is provided. Electric Eye doors are an added touch of consideration for busy shoppers.