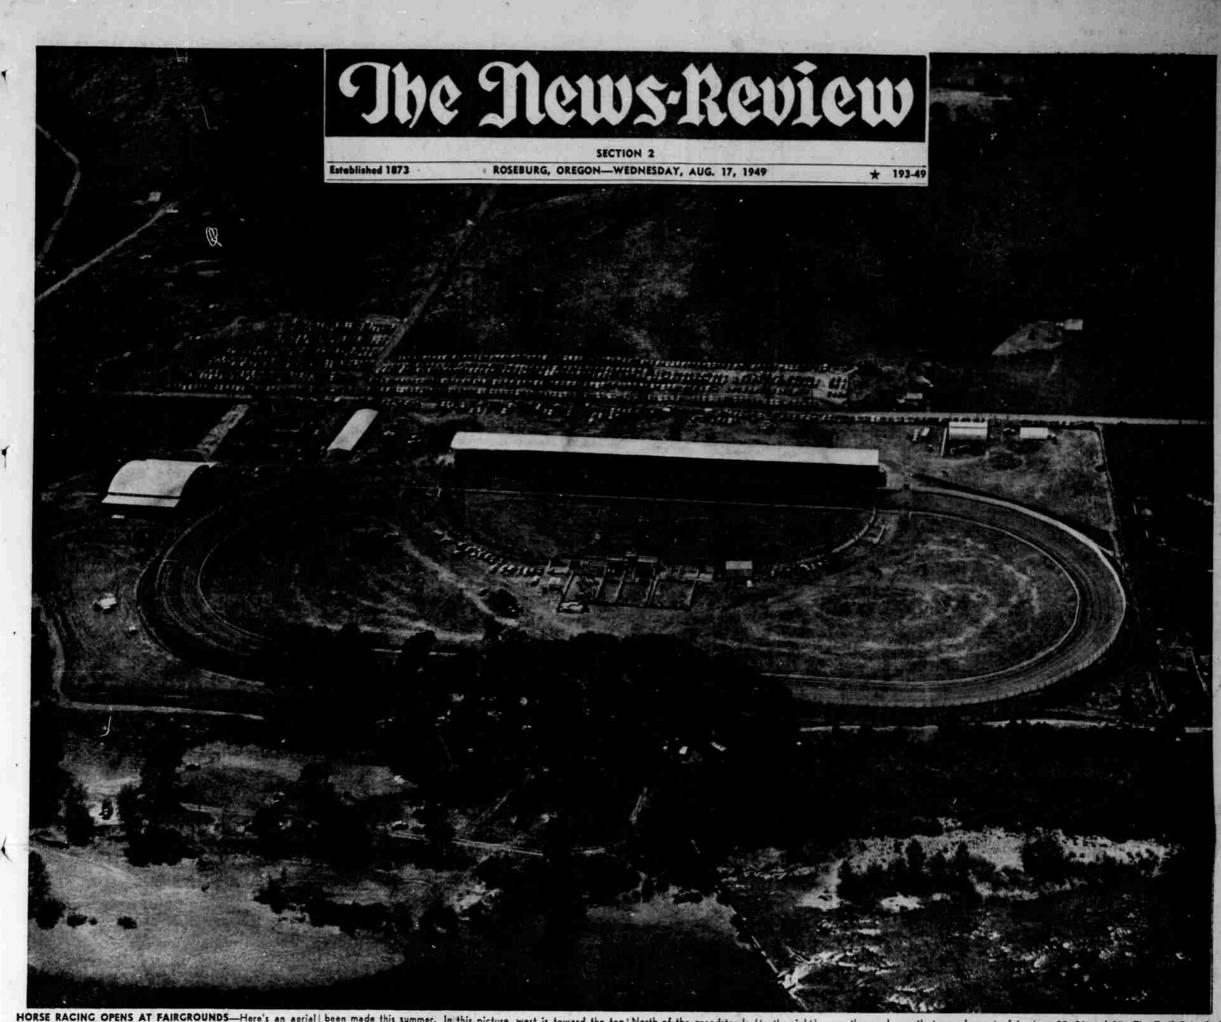

HORSE RACING OPENS AT FAIRCROUNDS—Here's an aerial view of the county fairgrounds, where a 10-day horse race meet of the page. The grandstands are on the west is toward the top of the page. The grandstands are on the west side of the race buildings of the Naval Reserve unit. Horse racing is scheduled this will also hold its annual "Stampede" those same three days. this year and does not show recent improvements which have