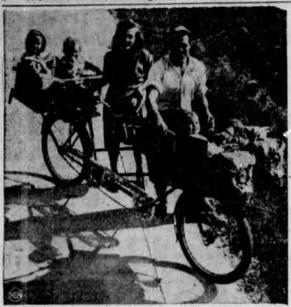

ROOM FOR THE WHOLE FAMILY-Taking a family of six on a vacation with only a modest income is always a problem everywhere. But Lars Georg Swerin, a farm worker in Soederby, Sweden, found the solution. He furnished his tandem bicycle with two front seats and two back seats. Here Swerin, his wife Wiran and their four young children, load up for their holiday trip.