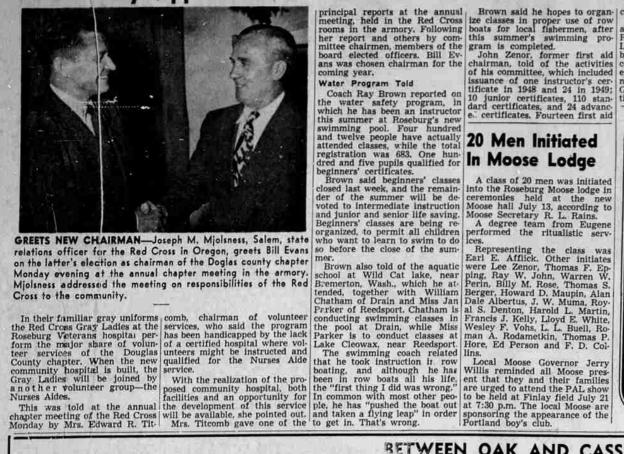

### Future Duty Opportunities, Water, First Aid Work Told At Red Cross Chapter Meet

THE

HIGHEST

**FASHIONS** 

AT THE

LOWEST

**PRICES** 

dress

shoppe

principal reports at the annual meeting, held in the Red Cross rooms in the armory. Following her report and others by committee chairmen, members of the board elected officers. Bill Evans was chosen chairman for the coming year.

Water Program Told
Coach Ray Brown reported on the water safety program, in which he has been an instructor this summer at Roseburg's new symming pool. Four hundred signal of the certificates. Fourteen first aid certificates. Fourteen first aid stations were set up and manned by volunteers at the Redsport rodeo and the Drain Living War Memorial decication, both in July, 1948, and at the recent Roseburg rodeo. Highway "sell" the Red Cross to the comergency first aid stations are morning program this year will chairman, told of the activities of his committee, which included the recent Roseburg rodeo. Highway "sell" the Red Cross to the comergency first aid stations are morning program this year will call the recent Roseburg rodeo. Highway "sell" the Red Cross to the comergency first aid stations were set up and manned by volunteers at the Redsport rodeo and the Drain between Roseburg rodeo. Highway "sell" the Red Cross to the comergency first aid stations were set up and manned by volunteers at the Redsport rodeo and the Drain between Roseburg rodeo. Highway "sell" the Red Cross to the comergency first aid stations were set up and manned by volunteers at the Redsport rodeo and the Drain between Roseburg rodeo. Highway "sell" the Red Cross to the comergency first aid stations were set up and manned by volunteers at the Redsport rodeo and the Drain between Roseburg rodeo. Highway "sell" the Red Cross to the comergency first aid stations were set up and manned by volunteers at the Redsport rodeo and the Drain between Roseburg and manned by volunteers at the Redsport rodeo and the Drain between Roseburg and manned by volunteers at the Redsport rodeo. Highway "sell" the Red Cross to the comergency first aid stations were set up and manned by volunteers at the Roseburg.