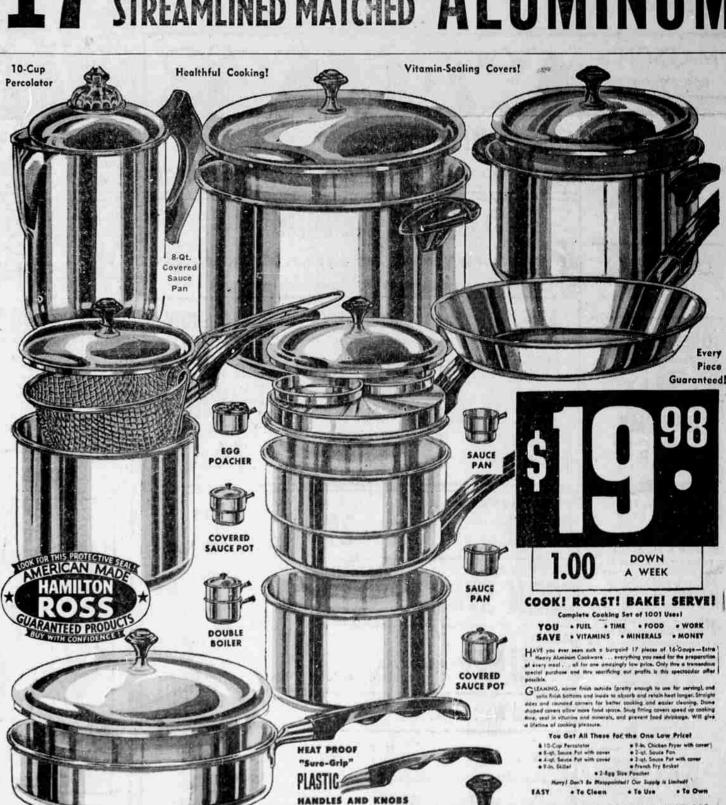

and \$90 to \$97.50 for those with

For " Tops"

See Phil Durnam Linoleum Laying and Venetian Blinds - 920 S. Main 1336-J

Incomparable Slender Loveliness!

MAIL THIS COUPON TODAY

Piesse send me the 17-pc, Hamilion Rose "Eternity" Alaminum Cockware Set as advertised at \$19.58. I species \$1.00 as down payment and agree to pay balance [1.00 a week.

**EXTRA HEAVY-16 GAUGE HAMILTON ROSS** STREAMLINED MATCHED ALUMIN

For Your Dining Room . . .

For traditional maple—see the new large-sized dining room set with its quaint Ship's Captain chairs and draw end extension table-or other dining room sets with hutch type buffets. Perhaps you'd prefer a small five-piece dinette set. Whatever your choice you'll always enjoy your maple furniture - just arrived now - at Carstens.