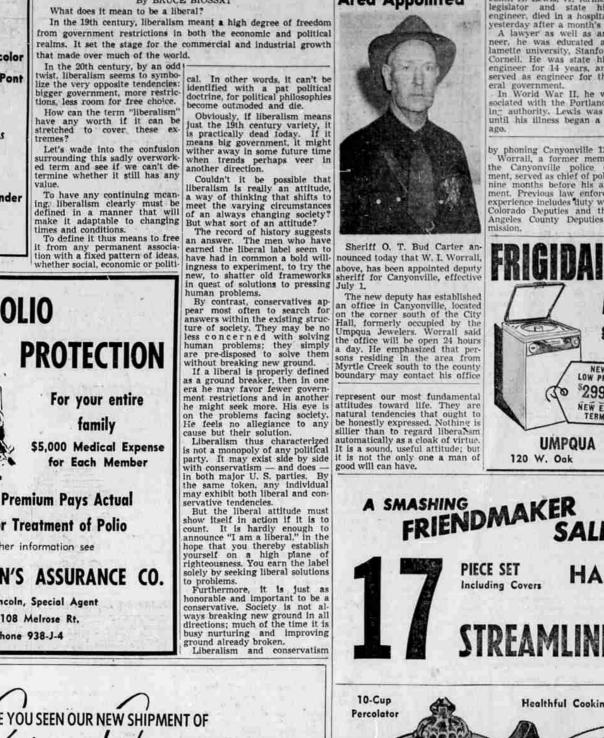

**Deputy Sheriff** For Canyonville **Area Appointed** 

until his illness began a month ago.

by phoning Canyonville 1211.

Worrall, a former member of the Canyonville police department, served as chief of police for nine months before his appointment. Previous law enforcement experience includes tuty with the Colorado Deputies and the Los Angeles County Deputies Comno dependents; from \$90 to \$333.75

John H. Lewis, Former

Highway Engineer, Dies

Angeles County Deputies Com-no dependents; from \$90 to \$93.75 for those with one dependent,

The only all-porcelain **Automatic Washer** gets clothes really clean with