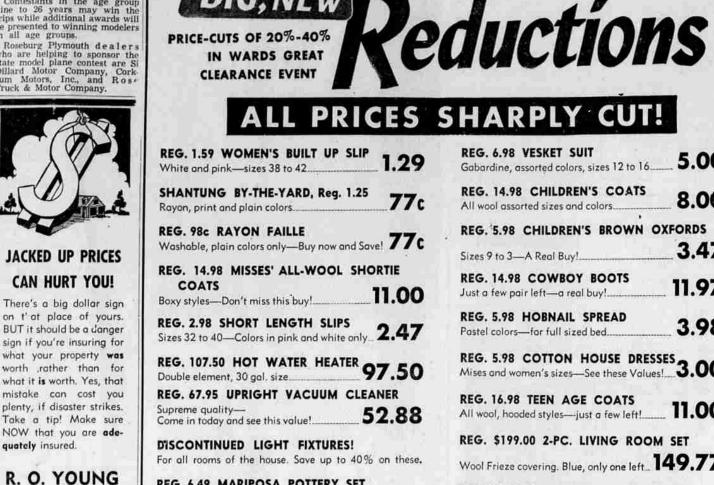

# ALL PRICES SHARPLY CUT!

CONVENIENT PARKING AT REAR OF STORE

| ite and pink—sizes 38 to 42 <b>1.29</b>                                       | Gab          |
|-------------------------------------------------------------------------------|--------------|
| ANTUNG BY-THE-YARD, Reg. 1.25<br>on, print and plain colors                   | REG<br>All v |
| 5. 98c RAYON FAILLE<br>shable, plain colors only—Buy now and Save! 77c        | REG          |
| . 14.98 MISSES' ALL-WOOL SHORTIE                                              | Size         |
| COATS<br>y styles—Don't miss this buy!11.00                                   | REG<br>Just  |
| s 32 to 40—Colors in pink and white only 2.47                                 | REG<br>Post  |
| ble element, 30 gal. size                                                     | REG<br>Mise  |
| e in today and see this value!                                                | REG<br>All w |
| CONTINUED LIGHT FIXTURES!<br>all rooms of the house. Save up to 40% on these. | REG<br>Woo   |
| 6.49 MARIPOSA POTTERY SET                                                     | BOY          |
| al buy! 4.77                                                                  | Long         |
| 2.98 COTTON AND RAYON BLOUSES                                                 | MEN          |
| ety of styles and colors and sizes 2.00                                       | Strip        |
| . 1.98 COTTAGE TYPE CURTAINS                                                  | REG          |
| Pebble dot with assorted color trim                                           | 40 go        |
| ary pinks, all wool                                                           | REG<br>Sizes |
| . 129.95 AUTOMATIC WATER HEATER                                               | OIL          |
| al. electric double element                                                   | 5 to 6       |
| . 2.49 SPORT SHIRT                                                            | REG          |
|                                                                               |              |

| REG. 6.98 VESKET SUIT<br>Gabardine, assorted colors, sizes 12 to 16                   | 5.00               |
|---------------------------------------------------------------------------------------|--------------------|
| REG. 14.98 CHILDREN'S COATS All wool assorted sizes and colors                        | 8.00               |
| REG. 5.98 CHILDREN'S BROWN OX<br>Sizes 9 to 3—A Real Buy!                             | FORDS              |
| REG. 14.98 COWBOY BOOTS Just a few pair left—a real buy!                              | 11.97              |
| REG. 5.98 HOBNAIL SPREAD<br>Pastel colors—for full sized bed                          | 3.98               |
| REG. 5.98 COTTON HOUSE DRESSE<br>Mises and women's sizes—See these Values!            | <sup>\$</sup> 3.00 |
| REG. 16.98 TEEN AGE COATS<br>All wool, hooded styles—just a few left!                 | 11.00              |
| REG. \$199.00 2-PC. LIVING ROOM<br>Wool Frieze covering. Blue, only one left          | See .              |
| BOYS' REG. 2.49 SPORT SHIRTS<br>Long sleeves, bright colored plaids                   | 1.47               |
| MEN'S DRESS SHIRTS, REG. 2.49<br>Stripes and plain colors, sizes 14 to 17             | 1.98               |
| REG. 117.50 ELECTRIC WATER HEA<br>40 gal.—double element. A real buy! 10              | TER<br>04.50       |
| REG. 98c MEN'S GRIPPER SHORTS<br>Sizes from 30 to 40—Just a few left!                 | 87c                |
| OIL HEATERS, REG. 99.95<br>5 to 6 room size. A real buy!                              | 7.77               |
| REG. 1.98 NOVELTY PRISCILLAS<br>Snowy white marguisettes<br>with soft pastel accents! | 1.77               |