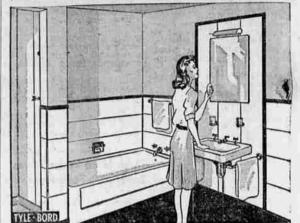

# Enjoy COLORFUL WALLS OF TYLE-BORD

YOU can modernize your own kitchen and bathroom walls with colorful TYLE-BORD pastel panels. The streamlined pattern

is a great improvement over imitative "checkerboard" designs . . the hard baked plastic enamel surface makes cleaning a pleasure. TYLE-BORD walls 4' high for a 6'x8' bathroom average \$72.50 — including all the necessary application compo-nents. \$37.50 of this cost is for the panels themselves. Come in and ask for a free estimate today. Insist on Genuine TYLE-BORD.