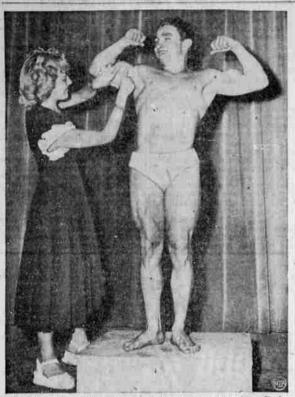

JUDGMENT OF PARIS—One of a jury of women in a Paris contest feels the biceps of 21-year-old Mario Morello. After looking over his 21 rivals, the gals delivered their verdict: Mario is the "Most Beautiful Athlete of Paris."