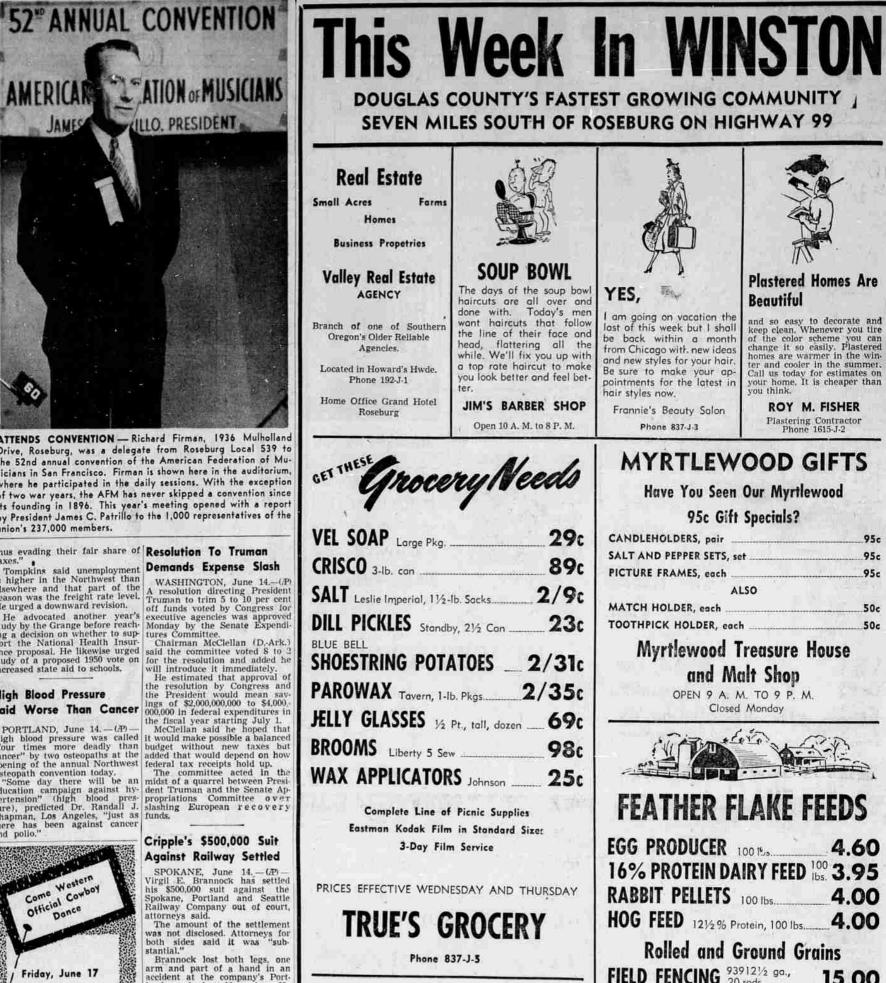

BEACON ELECTRIC NEW Has it Automatic wirlaway ERACTION **Hotpoint's Famous Agitator Gives** You Cleaner, Whiter Clothes. You Use Less Hot

Water-Save Clothes-Save Soapl

\$3.00

ER WEEK

ATTENDS CONVENTION - Richard Firman, 1936 Mulholland Drive, Roseburg, was a delegate from Roseburg Local 539 to the 52nd annual convention of the American Federation of Mu-sicians in San Francisco. Firman is shown here in the auditorium, where he participated in the daily sessions. With the exception of two war years, the AFM has never skipped a convention since