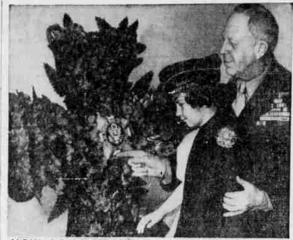

After several minutes of head-olding and inquiry by Federal udge Charles H. Leavy as to hether he could go on, court was

VFW REACHES FIFTY-Maj. Gen. Merritt A. Edson, winner of the Congressional Medal, tells Gloria Jean Garcia the story of the Veterans of Foreign Wars, 50 years old this year.